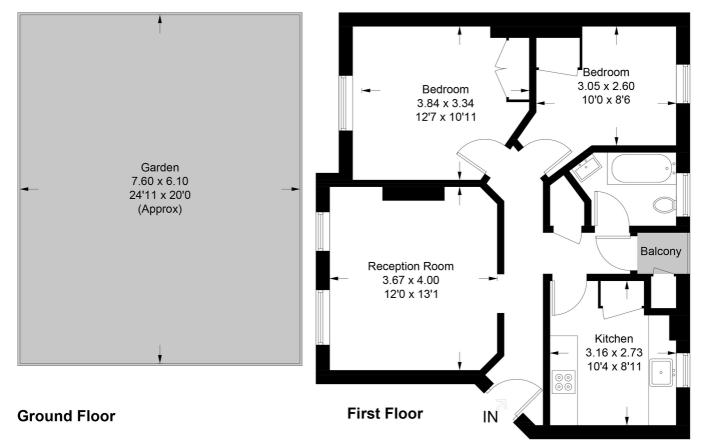

## Cricklade Avenue

Approximate Gross Internal Area = 58.3 sq m / 627 sq ft

This plan is for layout guidance only. Not drawn to scale unless stated. Windows and door openings are approximate. Whilst every care is taken in the preparation of this plan, please check all dimensions, shapes and compass bearings before making any decisions reliant upon them. (ID739881)