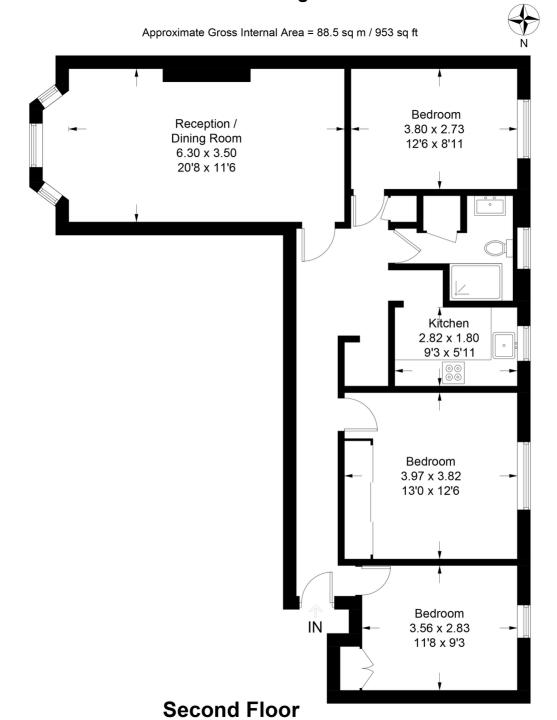

## £450,000

- Three double Bedrooms
- Close to high street and station

A super three bedroom flat in this popular Art Deco block in Streatham Hill. The flat has separate reception and kitchen, three bedrooms and bathroom with double glazing throughout. There is a lift and smart communal areas in keeping with the period when the block was built, plus a new communal garden. It is also moments from the excellent transport links of Streatham Hill and the ever-improving array of shops, bars and restaurants of the area and only a 7 minute walk from Tooting Bec Common.

## The High

This plan is for layout guidance only. Not drawn to scale unless stated. Windows and door openings are approximate. Whilst every care is taken in the preparation of this plan, please check all dimensions, shapes and compass bearings before making any decisions reliant upon them. (ID739880)