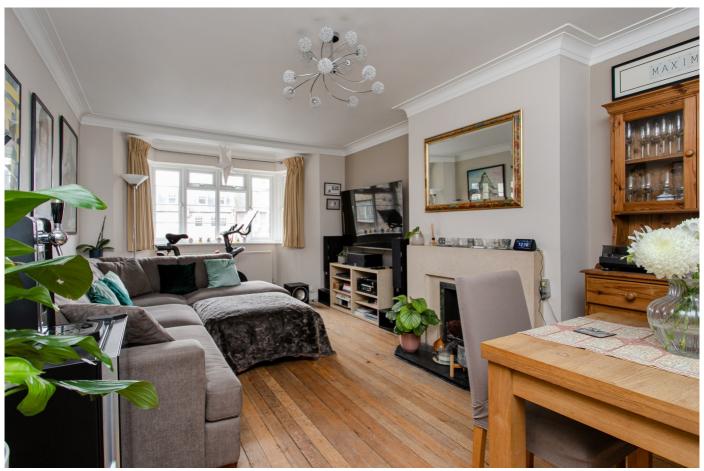

## £450,000

- Three double Bedrooms
- Close to high street and station

A super three bedroom flat in this popular Art Deco block in Streatham Hill. The flat has separate reception and kitchen, three bedrooms and bathroom with double glazing throughout. There is a lift and smart communal areas in keeping with the period when the block was built, plus a new communal garden. It is also moments from the excellent transport links of Streatham Hill and the ever-improving array of shops, bars and restaurants of the area and only a 7 minute walk from Tooting Bec Common.