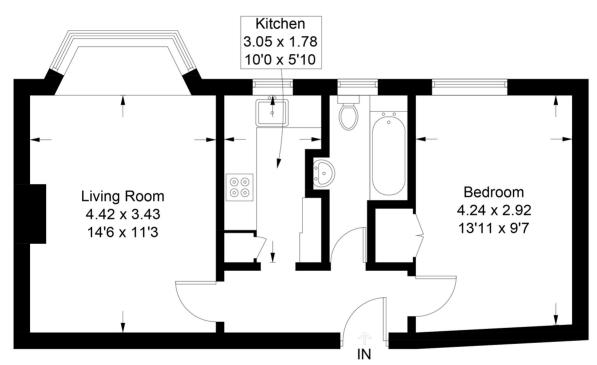

## The High

Approximate Gross Internal Area Total = 44.1 sq m / 475 sq ft

**First Floor** 

Illustration for identification purposes only, measurements are approximate, not to scale. FloorplansUsketch.com © 2021 (ID737387)