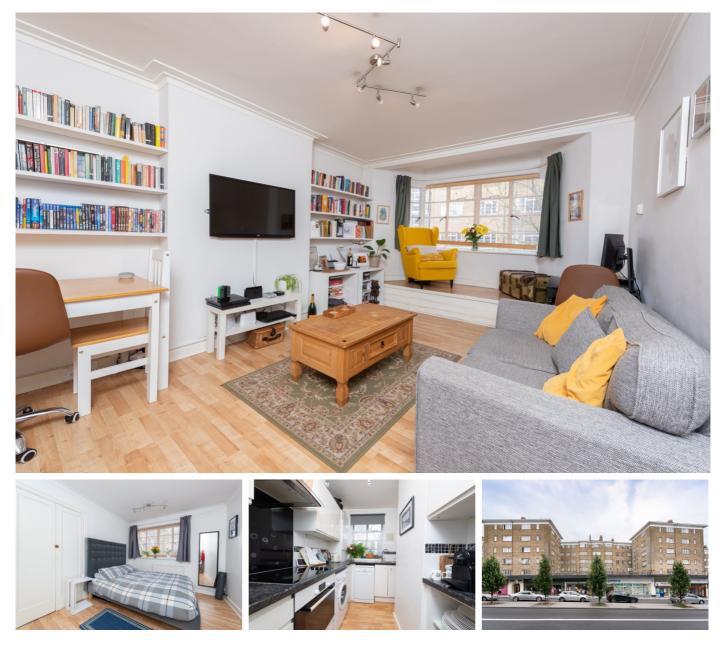

## £300,000

- Smart one bedroom flat close to Station
- No chain

A lovely and well-proportioned one bedroom flat with good storage and light, spacious rooms. The apartment is positioned on the first floor of a well-regarded mansion block located very close to Streatham Hill station. The Highstreet is on your doorstep and provides a choice of shops bars and restaurants. As well the station being only yards away the night and other buses pull up outside your door giving great access to central London. There is also a communal garden at the rear.