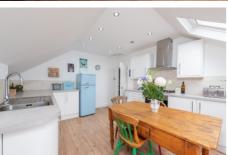

## £350,000

- Very spacious top floor flat over 800 square feet
- Converted period building

A very large one bedroom flat with spacious reception room and kitchen breakfast room. The flat occupies the top floor of a period building located on a quiet residential road close to Streatham station and the high street amenities. Tooting bec common is a short walk away providing large open recreational space and the Lido.