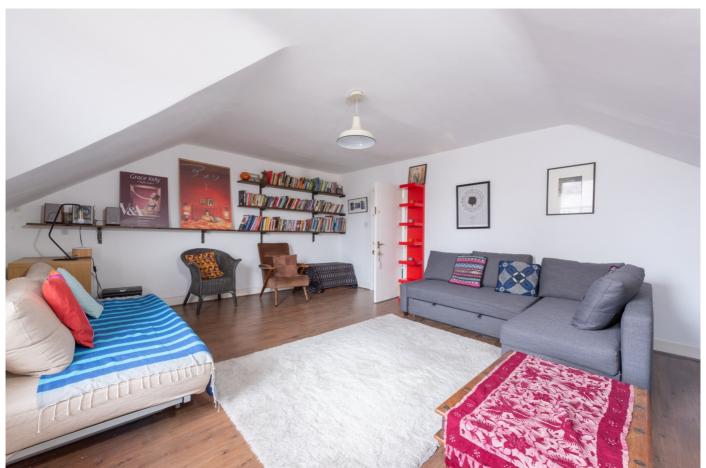

## £350,000

- Very spacious top floor flat over 800 square feet
- Converted period building

A very large one bedroom flat with spacious reception room and kitchen breakfast room. The flat occupies the top floor of a period building located on a quiet residential road close to Streatham station and the high street amenities. Tooting bec common is a short walk away providing large open recreational space and the Lido.