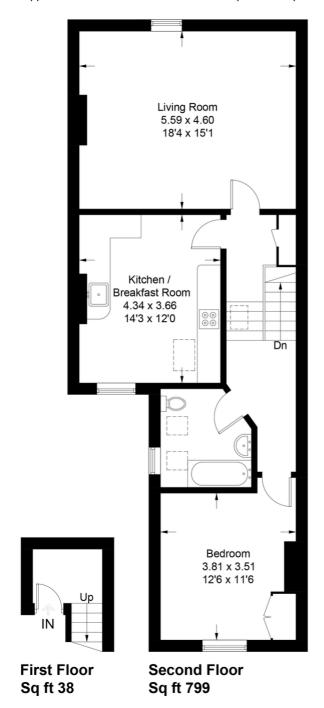

## **Babington Road**

Approximate Gross Internal Area = 77.7 sq m / 837 sq ft

Illustration for identification purposes only, measurements are approximate, not to scale. FloorplansUsketch.com © 2021 (ID736355)