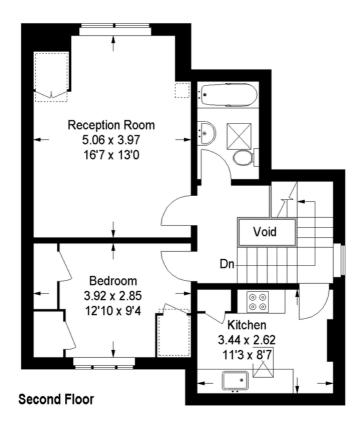

## **Barrow Road**

Approximate Gross Internal Area (Excluding Void) :- 55 sq m / 592 sq ft
Reduced Headroom :- 2 sq m / 21 sq ft
Total :- 57 sq m / 613 sq ft

## First Floor

= Reduced headroom below 1.5 m / 5'0

This plan is for layout guidance only. Not drawn to scale unless stated.

Windows & door openings are approximate.

Whilst every care is taken in the preparation of this plan,please check all dimensions,