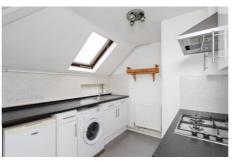

## £275,000

- Bright one bedroom flat that would benefit from refurbishment
- Close to stations

A light, top floor one bedroom flat in a converted period building. Separate kitchen, pleasant reception room and good storage. Both Streatham Common and Streatham stations are within a short walk offering alternative routes into the city and the open parkland of the Common is at the top of the road. Furthermore all in close proximity are the leisure centre two large supermarkets and a choice of popular pubs.