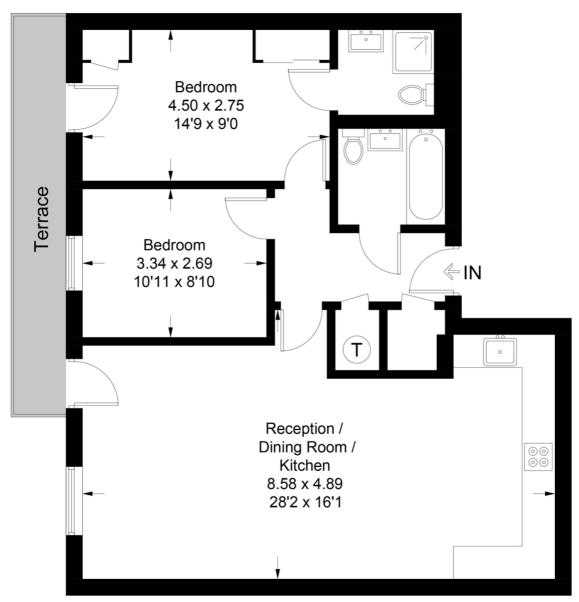

## **New Gothic Lodge**

Approximate Gross Internal Area = 74.9 sq m / 806 sq ft

## **Second Floor**

This plan is for layout guidance only. Not drawn to scale unless stated. Windows and door openings are approximate. Whilst every care is taken in the preparation of this plan, please check all dimensions, shapes and compass bearings before making any decisions reliant upon them. (ID730261)