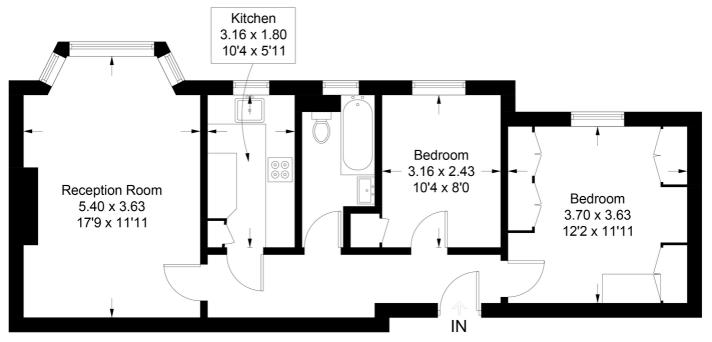

## The High

Approximate Gross Internal Area = 60.5 sq m / 651 sq ft

## **Second Floor**

This plan is for layout guidance only. Not drawn to scale unless stated. Windows and door openings are approximate. Whilst every care is taken in the preparation of this plan, please check all dimensions, shapes and compass bearings before making any decisions reliant upon them. (ID730008)