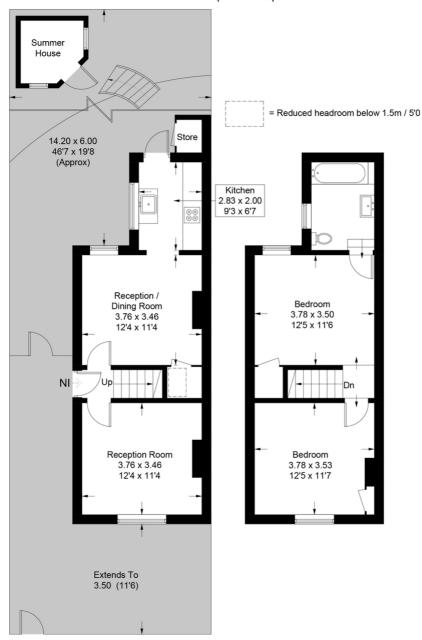

## Wellfield Road Approximate Gross Internal Area = 74.1 sq m / 798 sq ft (Excluding Reduced Headroom / Summer House) Reduced Headroom = 0.6 sq m / 6 sq ft

Total = 74.7 sq m / 804 sq ft

## **Ground Floor**

**First Floor** 

This plan is for layout guidance only. Not drawn to scale unless stated. Windows and door openings are approximate. Whilst every care is taken in the preparation of this plan, please check all dimensions, shapes and compass bearings before making any decisions reliant upon them. (ID727528)