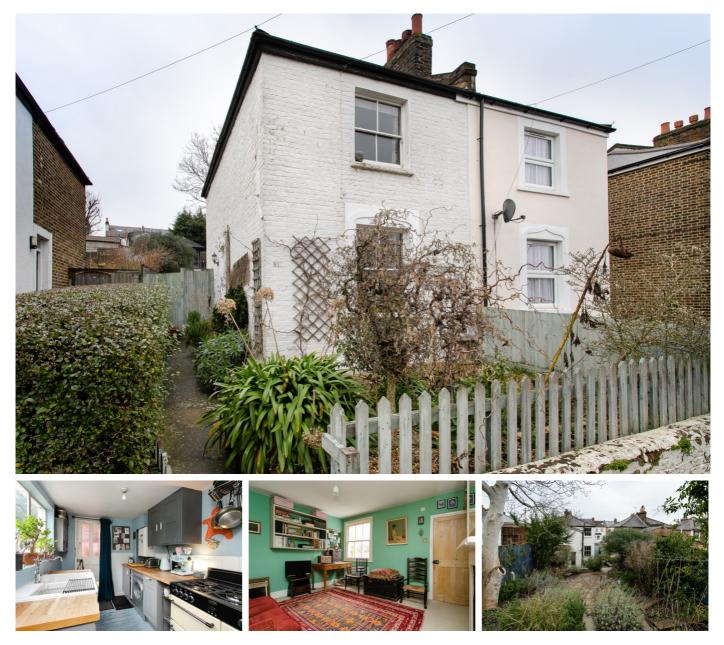

## Wellfield Road, Streatham SW16

Tenure: Freehold Borough: Lambeth

## £610,000

- Two bedroom semi detached period cottage
- Very popular residential road

A lovely two double bedroom semi detached cottage. The well kept garden is stepped and raised, with side access and gets lots of sun throughout the day. The nearby high street provides shops, bars and restaurants, as well as Streatham and Streatham Hill stations, both within a ten minute walk and providing alternative routes into the city.