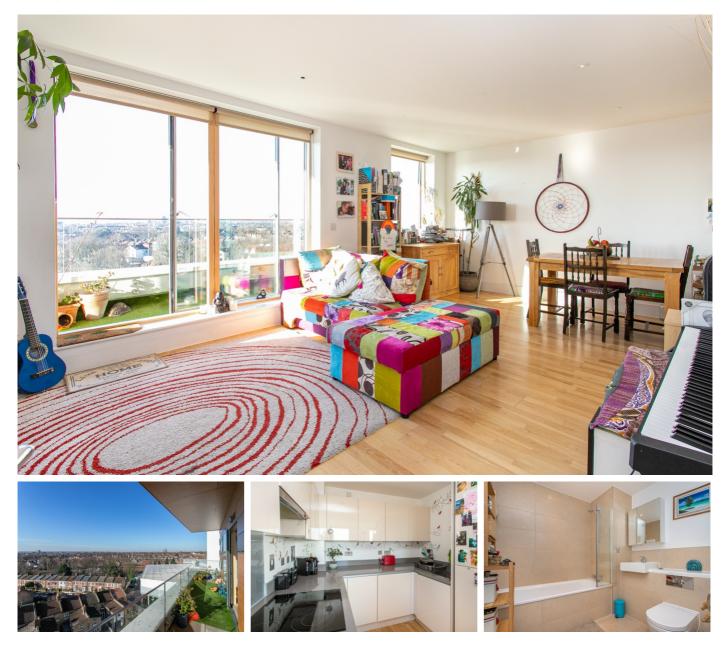

# £500,000

- Stunning penthouse apartment with superb views
- Large two double bedroom and two bathroom

A very smart two double bedroom two bathroom flat with large open plan kitchen reception room and full width balcony accessed from all principle rooms. There is a manned front desk for security, telephone entry and passenger lift. The location is superb with amenities right outside including supermarket, leisure centre and Streatham Station. Streatham Common is opposite, providing parkland and The Rookery, plus there are some popular gastro pubs close by.