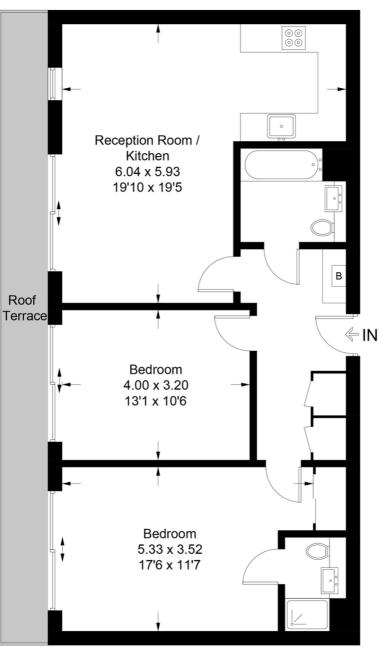

### **Derry Court**

Approximate Gross Internal Area = 79.6 sq m / 857 sq ft

#### **Fifth Floor**

This plan is for layout guidance only. Not drawn to scale unless stated. Windows and door openings are approximate. Whilst every care is taken in the preparation of this plan, please check all dimensions, shapes and compass bearings before making any decisions reliant upon them. (ID725453)