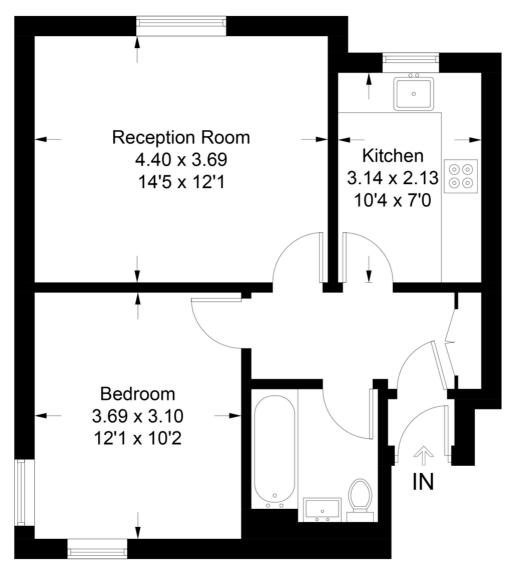

## **Ground Floor**

This plan is for layout guidance only. Not drawn to scale unless stated. Windows and door openings are approximate. Whilst every care is taken in the preparation of this plan, please check all dimensions, shapes and compass bearings before making any decisions reliant upon them. (ID724190)