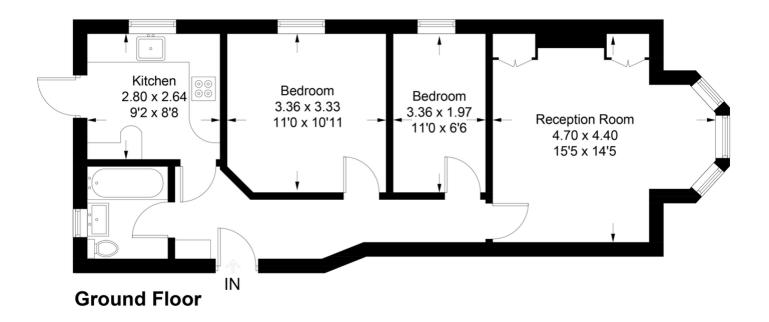

This plan is for layout guidance only. Not drawn to scale unless stated. Windows and door openings are approximate. Whilst every care is taken in the preparation of this plan, please check all dimensions, shapes and compass bearings before making any decisions reliant upon them. (ID723718)