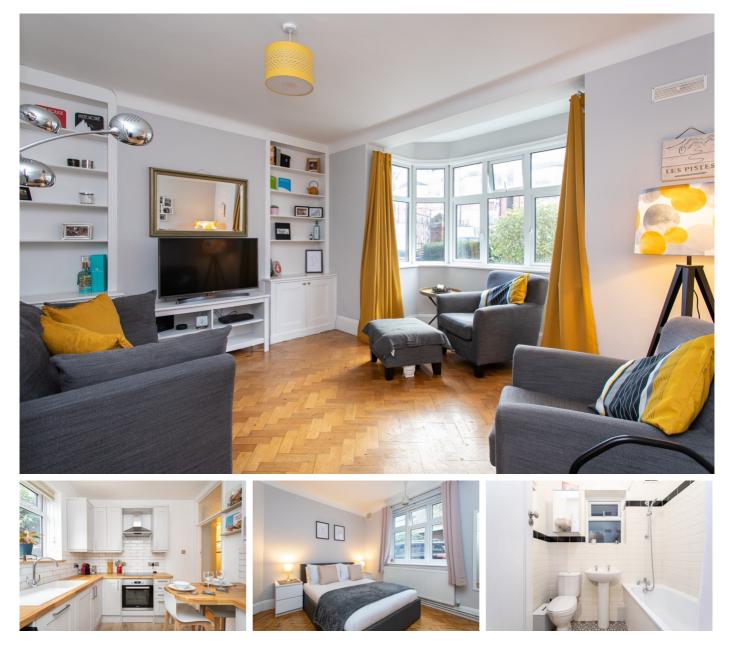

## £375,000

- Shared freehold
- Excellent condition throughout

This ground floor apartment in a popular art-deco building has two bedrooms, a large reception with bay window, recently installed kitchen and modern bathroom. The flat is on the ground floor and has direct access to the communal outdoor space where the current owners park their car. The flat is in excellent order with original parquet flooring and a stylish finish throughout. It is located a short walk from Streatham Station, the shops bars and restaurants of Streatham High Rd and the lovely open space and facilities of Tooting Bec. It also comes with a share in the freehold.