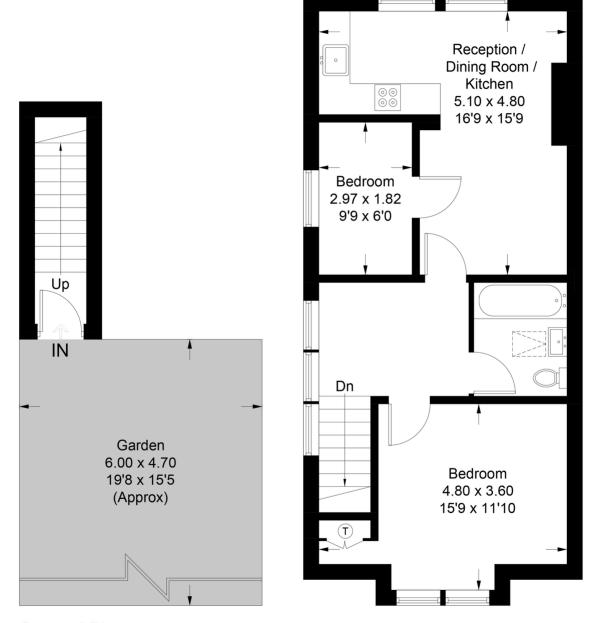

# **Leigham Court Road**

Approximate Gross Internal Area = 56.5 sq m / 608 sq ft

#### **Ground Floor**

### **First Floor**

This plan is for layout guidance only. Not drawn to scale unless stated. Windows and door openings are approximate. Whilst every care is taken in the preparation of this plan, please check all dimensions, shapes and compass bearings before making any decisions reliant upon them. (ID721307)