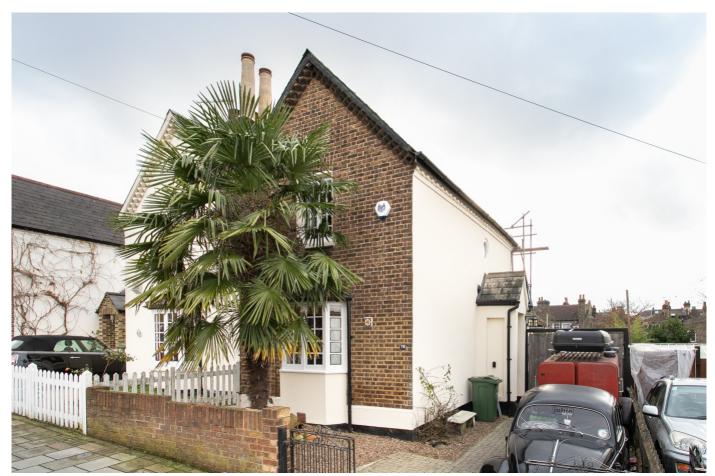

## Sunnyhill Road, Streatham SW16

Tenure: Freehold Borough: Lambeth

# £675,000

- Desirable two bedroom cottage
- Semi-detached Victorian house

A very sought after semi detached two bedroom cottage on a popular road. The house has off street parking that can access the rear garden and garage via secure gates. There is very large south facing garden a small front garden giving separation from the road. The house has great charm and character. The common the high street and both stations are all only a short walk away making it a very convenient location for shops bars restaurants and commuting.