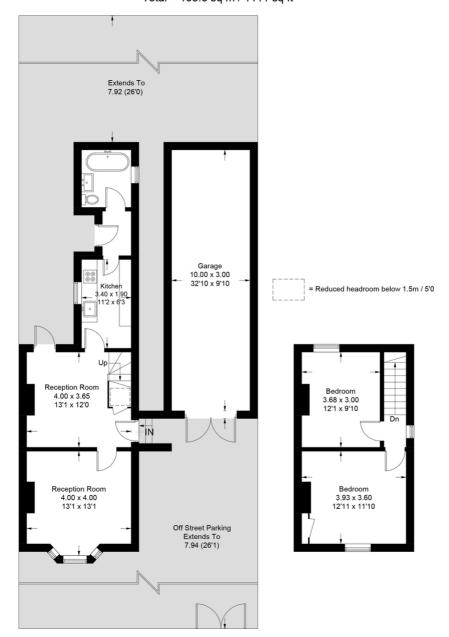

## **Sunnyhill Road**

Approximate Gross Internal Area = 72.4 sq m / 779 sq ft
(Excluding Reduced Headroom)
Garage = 30.3 sq m / 326 sq ft
Reduced Headroom = 0.6 sq m / 6 sq ft
Total = 103.3 sq m / 1111 sq ft

### **Ground Floor**

### First Floor

This plan is for layout guidance only. Not drawn to scale unless stated. Windows and door openings are approximate. Whilst every care is taken in the preparation of this plan, please check all dimensions, shapes and compass bearings before making any decisions reliant upon them. (ID719481)