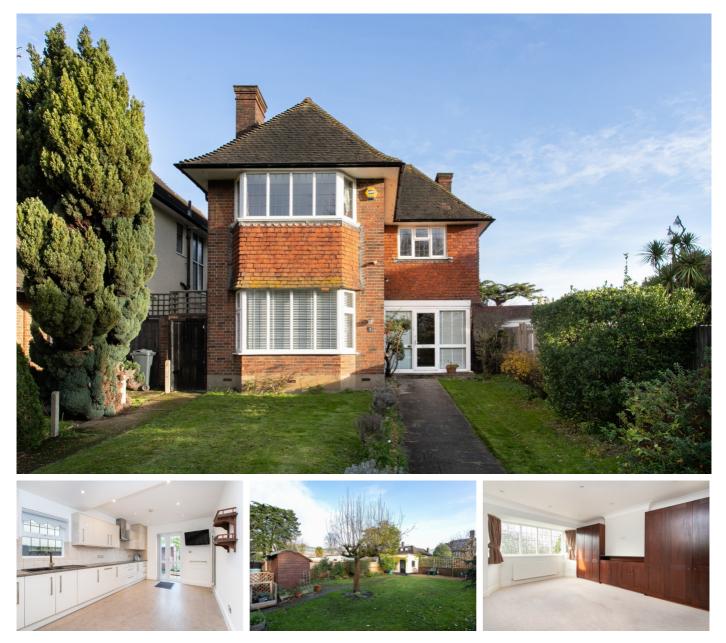

## The Spinney, Streatham Hill SW16

Borough: Lambeth

## £2,900 pcm

- Four Bedroom Detatched House
- Large Private Garden

This is a smartly presented four bedroom detached house in a great location. The accommodation is spacious and light with modern fittings. This house benefits from a large private garden, garage, and loft space. The property comes unfurnished and is available now, suitable for a family only. Balham is a short walk away offering the Northern line and overground routes into the city. Alternatively Streatham Hill also has direct link to Victoria or many bus routes as an alternative.