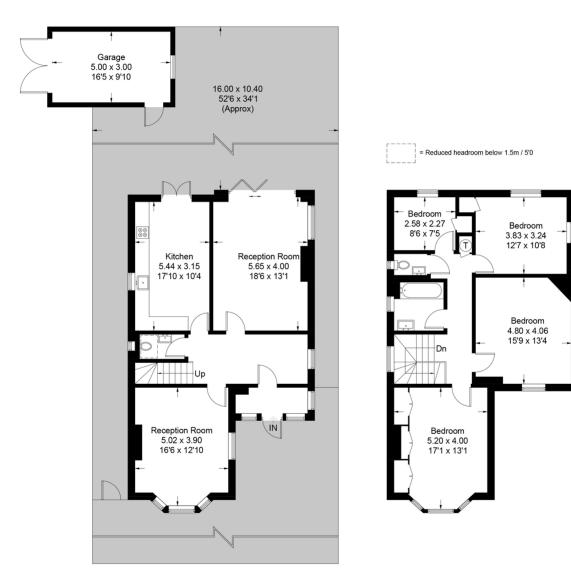

## **The Spinney**

Approximate Gross Internal Area = 158.5 sq m / 1706 sq ft (Excluding Reduced Headroom) Reduced Headroom = 0.8 sq m / 9 sq ft Garage = 15 sq m / 161 sq ft Total = 174.3 sq m / 1876 sq ft

**Ground Floor** 

First Floor

This plan is for layout guidance only. Not drawn to scale unless stated. Windows and door openings are approximate. Whilst every care is taken in the preparation of this plan, please check all dimensions, shapes and compass bearings before making any decisions reliant upon them. (ID718009)