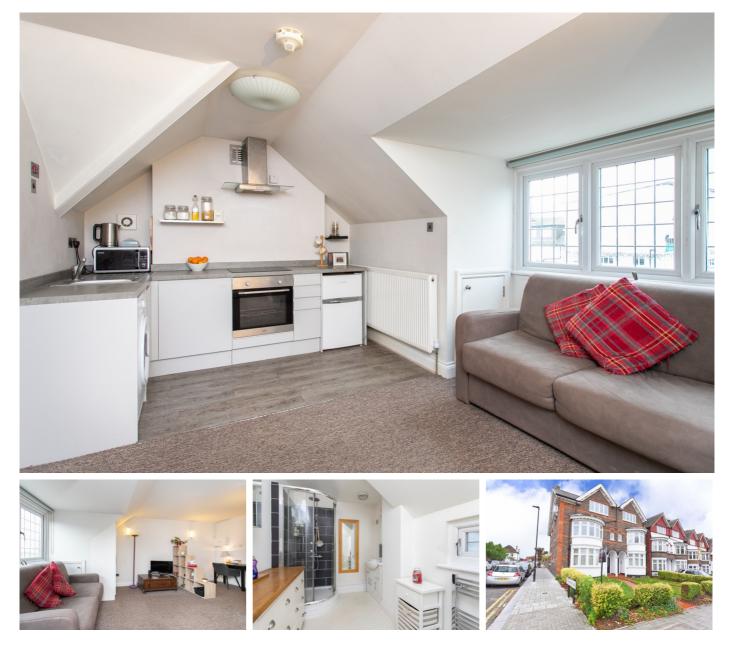

## £185,000

- Great location next to station
- Top floor Studio

The flat has good storage, plus modern kitchen and shower room. Its location is the key feature being so close to the high street shops bars and restaurants as well as Streatham Hill station and bus routes that give an alternative commuter link to the city.