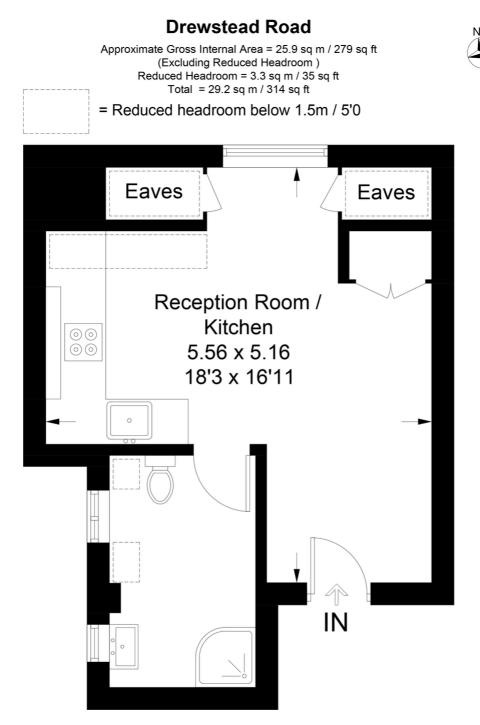

## **Second Floor**

This plan is for layout guidance only. Not drawn to scale unless stated. Windows and door openings are approximate. Whilst every care is taken in the preparation of this plan, please check all dimensions, shapes and compass bearings before making any decisions reliant upon them. (ID717074)