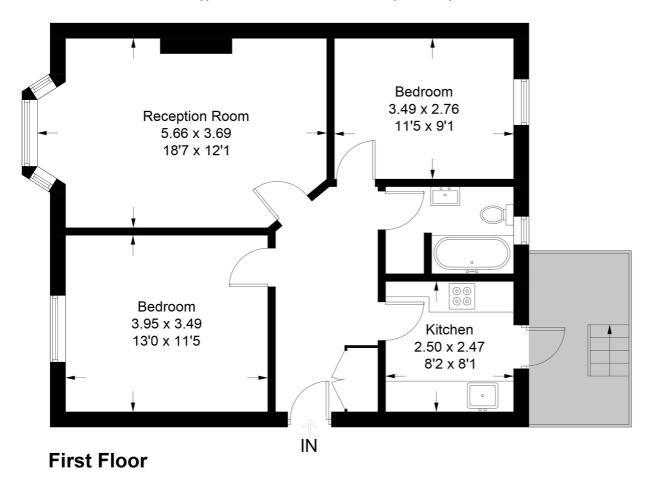

## **Streatham Court**

Approximate Gross Internal Area = 65 sq m / 700 sq ft

This plan is for layout guidance only. Not drawn to scale unless stated. Windows and door openings are approximate. Whilst every care is taken in the preparation of this plan, please check all dimensions, shapes and compass bearings before making any decisions reliant upon them. (ID714716)