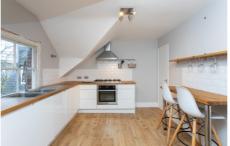

## £1,700 pcm

- Two Double Bedrooms
- Furnished

A very smart and particularly spacious two double bedroom top floor flat in a converted period house. The accommodation has large rooms, eat-in kitchen with utility room, loft storage and lots of natural light. The property is located on a quiet residential road just off the high road where there are shops, bars and restaurants. Both Streatham and Streatham Hill stations are a short walk away and there are many bus routes into the city centre. This flat comes furnished and is available from 3rd July.