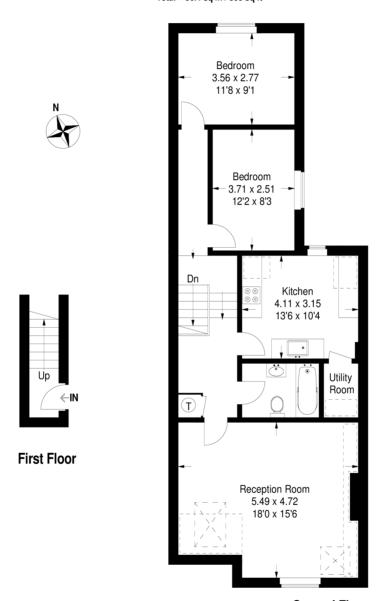

## **Pinfold Road**

Approximate Gross Internal Area (Excluding Reduced Headroom) 74.1 sq m / 798 sq ft Reduced Headroom = 6.3 sq m / 68 sq ft Total = 80.4 sq m / 865 sq ft

Second Floor

= Reduced headroom below 1.5 m / 5'0

This plan is for layout guidance only. Not drawn to scale unless stated.

Windows & door openings are approximate. Whilst every care is taken in the preparation of this plan,please check all dimensions, shapes & compass bearings before making any decisions reliant upon them. (ID115523)