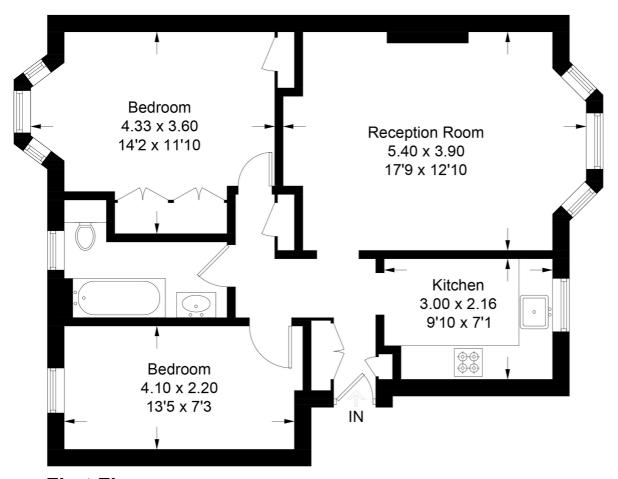

#### **Wavetree Court**

Approximate Gross Internal Area 61.4 sq m / 661 sq ft

## **First Floor**

This plan is for layout guidance only. Not drawn to scale unless stated. Windows and door openings are approximate. Whilst every care is taken in the preparation of this plan, please check all dimensions, shapes and compass bearings before making any decisions reliant upon them. (ID711941)