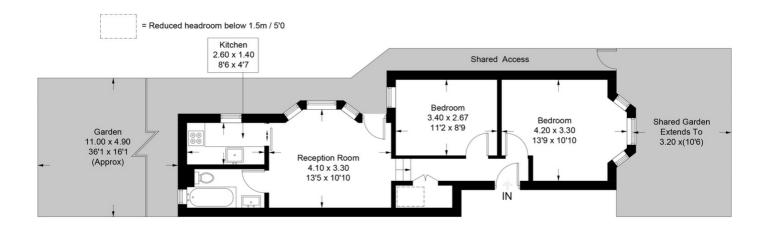

## Wellfield Road

Approximate Gross Internal Area = 47.3 sq m / 510 sq ft (Excluding Reduced Headroom)

Reduced Headroom = 0.7 sq m / 7 sq ft

Total = 48 sq m / 517 sq ft

This plan is for layout guidance only. Not drawn to scale unless stated. Windows and door openings are approximate. Whilst every care is taken in the preparation of this plan, please check all dimensions, shapes and compass bearings before making any decisions reliant upon them. (ID707330)