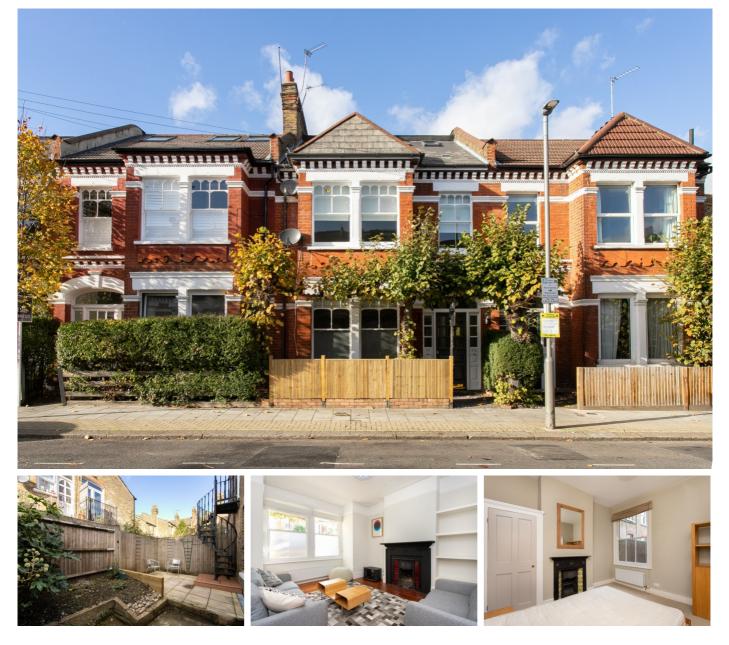

## Stapleton Road, Tooting Bec SW17

Borough: Wandsworth

## £2,500 pcm

- Three double bedroom
- Period Conversion

This spacious ground floor flat comprises; a spacious reception room with beautiful fireplace, separate dining room with modern kitchen through which there is access to the lovely private garden. Stapleton Road is a charming residential street right in the heart of Tooting Bec offering easy access to the wonderful array of shops bars and restaurants of the local area. Weekly cleaner included within market price; this flat also benefits from Nest Heating. Available mid-June, furnished.