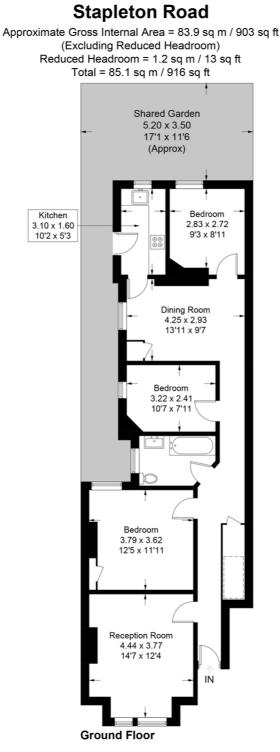

## £2,500 pcm

- Three double bedroom
- Period Conversion

This spacious ground floor flat comprises; a spacious reception room with beautiful fireplace, separate dining room with modern kitchen through which there is access to the lovely private garden. Stapleton Road is a charming residential street right in the heart of Tooting Bec offering easy access to the wonderful array of shops bars and restaurants of the local area. Weekly cleaner included within market price; this flat also benefits from Nest Heating. Available mid-June, furnished.

## This plan is for layout guidance only. Not drawn to scale unless stated. Windows and door openings are approximate. Whilst every care is taken in the preparation of this plan, please check all dimensions, shapes and compass bearings before making any decisions reliant upon them. (ID705560)