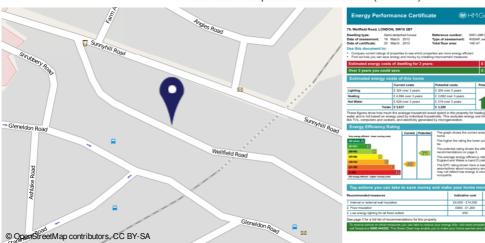

## Wellfield Road, Streatham SW16

Tenure: Freehold Borough: Lambeth

## £625,000

- Charming two bedroom semi-detached cottage
- Large raised rear garden



A lovely two double bedroom semi detached cottage, with fabulous en-suite bathroom as well as downstairs bathroom. The garden is stepped and raised, so gets lots of sun and has side access. The nearby high street provides shops, bars and restaurants as well Streatham and Streatham Hill stations, both within a ten minute walk and providing alternative routes into the city.





## Sq ft 393



Illustration for identification purposes only, measurements are approximate, not to scale. FloorplansUsketch.com © 2020 (ID704968)

## Important Notice

In accordance with the Property Misdescriptions Act (1991) we have prepared these sales particulars as a general guide to give a broad description of the property. They are not intended to constitute part of an offer or survey and the services, appliances and specific fittings have not been tested. All photographs, measurements, floor plans and distances referred to are given as a guide only distances referred to are given as a guide only and should not be relied upon for the purchase of carpets or any other fixtures or fittings. Lease details, service charges and ground rent (where applicable) are given as a guide only and should be che