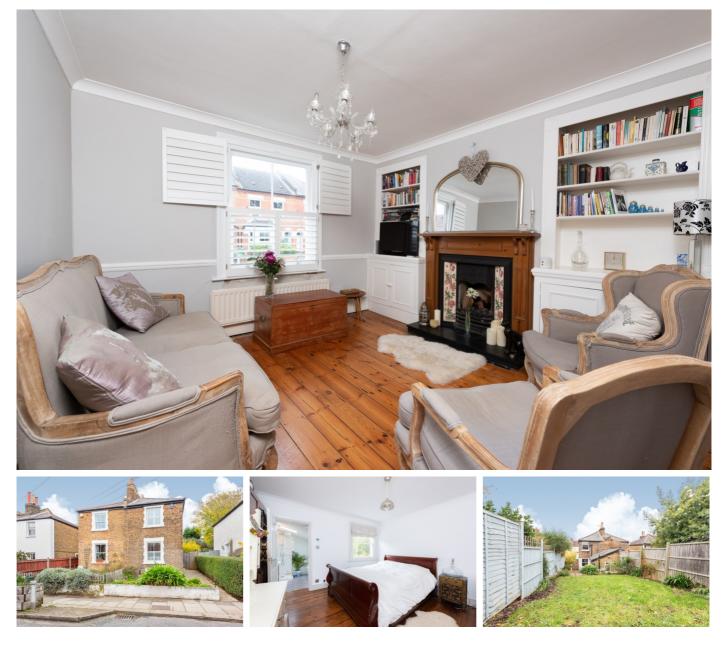

## Wellfield Road, Streatham SW16

Tenure: Freehold Borough: Lambeth

## £625,000

- Charming two bedroom semi-detached cottage
- Large raised rear garden

A lovely two double bedroom semi detached cottage, with fabulous en-suite bathroom as well as downstairs bathroom. The garden is stepped and raised, so gets lots of sun and has side access. The nearby high street provides shops, bars and restaurants as well Streatham and Streatham Hill stations, both within a ten minute walk and providing alternative routes into the city.