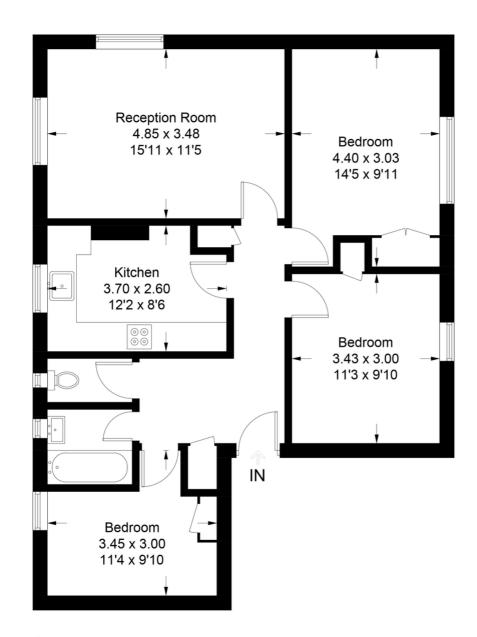

#### **Russel Court**

Approximate Gross Internal Area = 77.2 sq m / 831 sq ft

#### **Second Floor**

This plan is for layout guidance only. Not drawn to scale unless stated. Windows and door openings are approximate. Whilst every care is taken in the preparation of this plan, please check all dimensions, shapes and compass bearings before making any decisions reliant upon them. (ID702200)