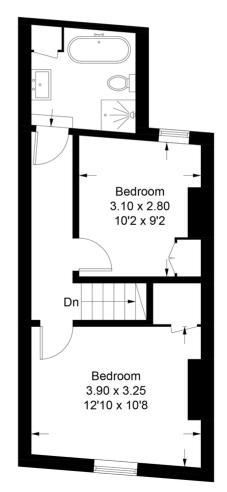

#### **Wellfield Road**

Approximate Gross Internal Area = 72.3 sq m / 778 sq ft (Excluding Reduced Headroom) Reduced Headroom = 0.8 sq m / 9 sq ft Total = 73.1 sq m / 787 sq ft

= Reduced headroom below 1.5m / 5'0

### **First Floor**

This plan is for layout guidance only. Not drawn to scale unless stated. Windows and door openings are approximate. Whilst every care is taken in the preparation of this plan, please check all dimensions, shapes and compass bearings before making any decisions reliant upon them. (ID701710)