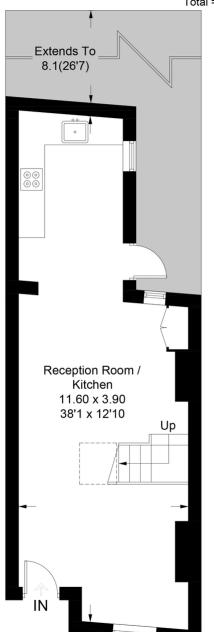

#### **Wellfield Road**

Approximate Gross Internal Area = 72.3 sq m / 778 sq ft (Excluding Reduced Headroom) Reduced Headroom = 0.8 sq m / 9 sq ft Total = 73.1 sq m / 787 sq ft

= Reduced headroom below 1.5m / 5'0

## **Ground Floor**