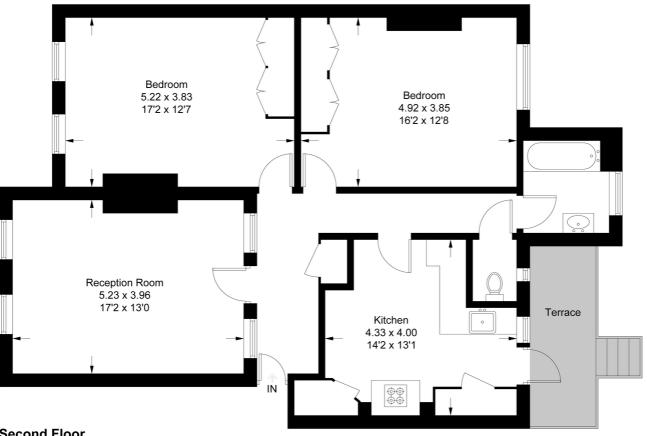

### **Endsleigh Mansions**

Approximate Gross Internal Area 97.2 sq m / 1046 sq ft

#### Second Floor

This plan is for layout guidance only. Not drawn to scale unless stated. Windows and door openings are approximate. Whilst every care is taken in the preparation of this plan, please check all dimensions, shapes and compass bearings before making any decisions reliant upon them. (ID701327)