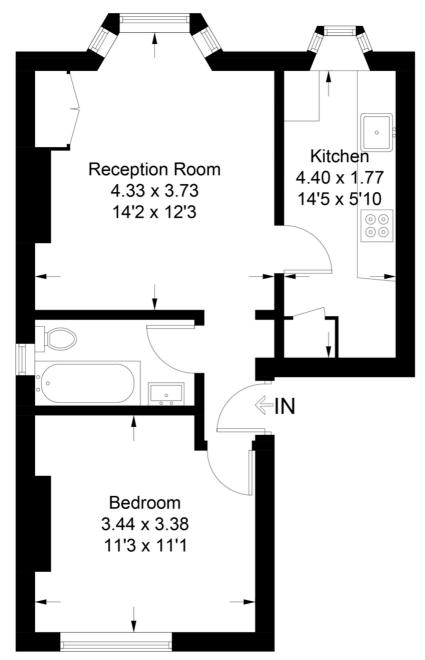

#### **Braxted Park**

Approximate Gross Internal Area = 41.2 sq m / 443 sq ft

# **Second Floor**

This plan is for layout guidance only. Not drawn to scale unless stated. Windows and door openings are approximate. Whilst every care is taken in the preparation of this plan, please check all dimensions, shapes and compass bearings before making any decisions reliant upon them. (ID699185)