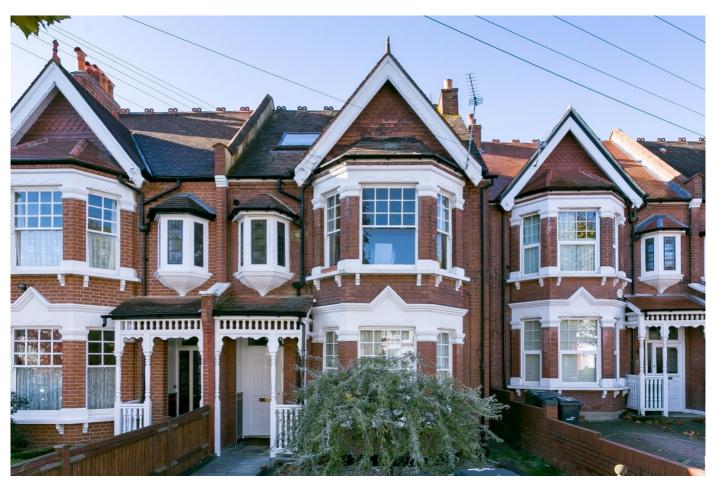

### **Braxted Park**, Streatham SW16

Tenure: Leasehold Borough: Lambeth

## £320,000

- Lovely Edwardian conversion
- First floor

A beautifully presented one bedroom flat on Braxted Park. The flat comprises large and bright reception room, kitchen fitted with appliances, large double bedroom and tiled bathroom. This property benefits from being within close proximity to Streatham Common and Streatham BR, the amenities of the High Road and bright open spaces of the Common & Rookery. The flat is sold chain free.