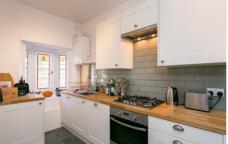

## £320,000

- Lovely Edwardian conversion
- First floor

A beautifully presented one bedroom flat on Braxted Park. The flat comprises large and bright reception room, kitchen fitted with appliances, large double bedroom and tiled bathroom. This property benefits from being within close proximity to Streatham Common and Streatham BR, the amenities of the High Road and bright open spaces of the Common & Rookery. The flat is sold chain free.