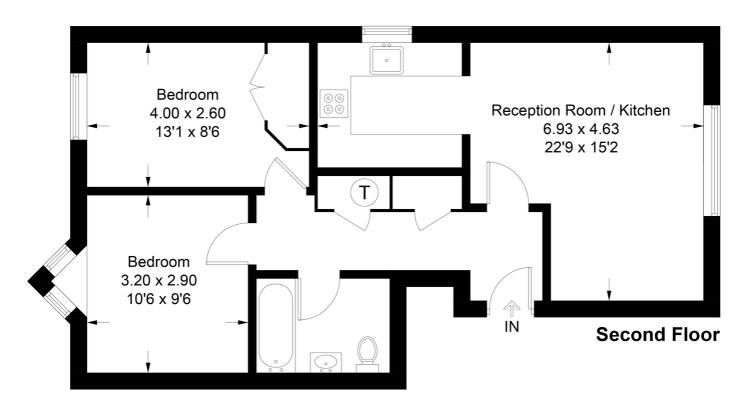

## **Fawcett Close**

Approximate Gross Internal Area 58.0 sq m / 624 sq ft

This plan is for layout guidance only. Not drawn to scale unless stated. Windows and door openings are approximate. Whilst every care is taken in the preparation of this plan, please check all dimensions, shapes and compass bearings before making any decisions reliant upon them. (ID694088)