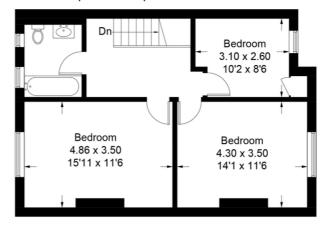

### **Green Lane**

Approximate Gross Internal Area (Excluding Shed) 115.4 sq m / 1242 sq ft

#### **First Floor**

**Ground Floor** 

This plan is for layout guidance only. Not drawn to scale unless stated. Windows and door openings are approximate. Whilst every care is taken in the preparation of this plan, please check all dimensions, shapes and compass bearings before making any decisions reliant upon them. (ID693507)