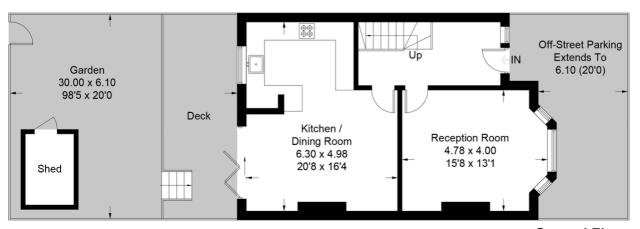

### **Green Lane**

Approximate Gross Internal Area (Excluding Shed) 115.4 sq m / 1242 sq ft

#### **First Floor**

**Ground Floor** 

This plan is for layout guidance only. Not drawn to scale unless stated. Windows and door openings are approximate. Whilst every care is taken in the preparation of this plan, please check all dimensions, shapes and compass bearings before making any decisions reliant upon them. (ID693507)