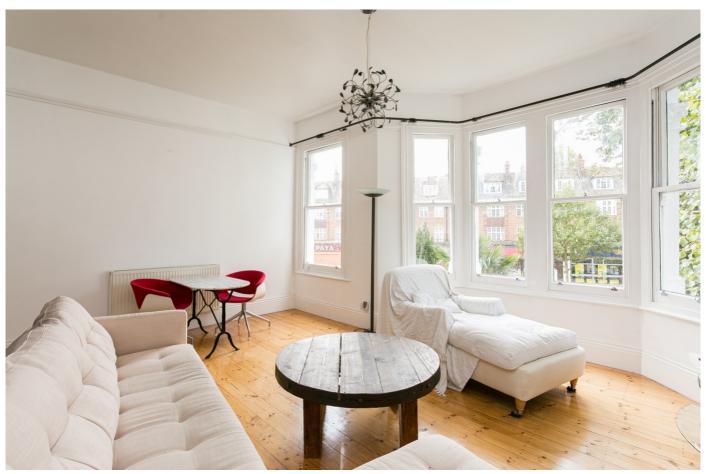

## £1,677 pcm

- Two double bedrooms
- Two bathrooms

The flat has recently been redecorated and is light and spacious throughout. All the rooms are of good proportion with a large kitchen/breakfast room, separate living room, two double bedrooms and two bathrooms. Available now, part-furnished.