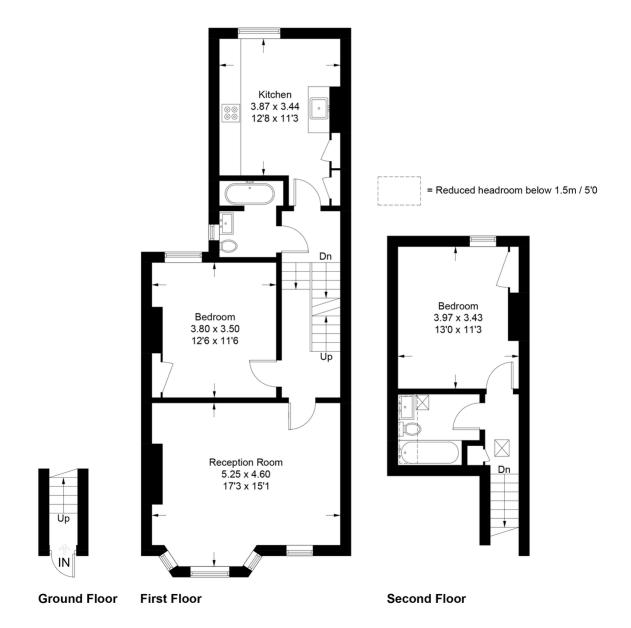

## £1,677 pcm

- Two double bedrooms
- Two bathrooms

The flat has recently been redecorated and is light and spacious throughout. All the rooms are of good proportion with a large kitchen/breakfast room, separate living room, two double bedrooms and two bathrooms. Available now, part-furnished.

## **Brixton Hill**

Approximate Gross Internal Area = 87.9 sq m / 946 sq ft (Excluding Reduced Headroom)

Reduced Headroom = 1.1 sq m / 12 sq ft

Total = 89 sq m / 958 sq ft

This plan is for layout guidance only. Not drawn to scale unless stated. Windows and door openings are approximate. Whilst every care is taken in the preparation of this plan, please check all dimensions, shapes and compass bearings before making any decisions reliant upon them. (ID689762)