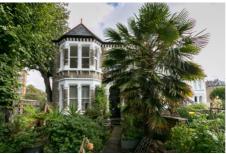

## **Brixton Hill, Brixton SW2**

Borough: Lambeth

## £1,677 pcm

- Two double bedrooms
- Two bathrooms









The flat has recently been redecorated and is light and spacious throughout. All the rooms are of good proportion with a large kitchen/breakfast room, separate living room, two double bedrooms and two bathrooms. Available now, part-furnished.

## **Brixton Hill**

Approximate Gross Internal Area = 87.9 sq m / 946 sq ft (Excluding Reduced Headroom)

Reduced Headroom = 1.1 sq m / 12 sq ft

Total = 89 sq m / 958 sq ft





This plan is for layout guidance only. Not drawn to scale unless stated. Windows and door openings are approximate. Whilst every care is taken in the preparation of this plan, please check all dimensions, shapes and compass bearings before making any decisions reliant upon them. (ID689762)