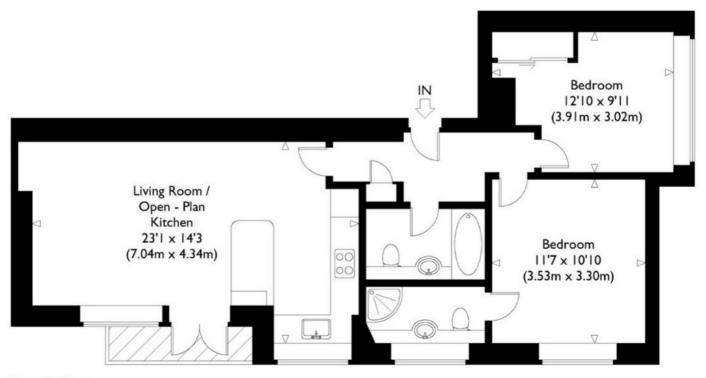

## £350,000

- Two double bedrooms
- Two bathrooms

This stunning two bedroom top floor flat with breathtaking views is offered to the market chain free. It comprises of a spacious open plan kitchen living room with access to a private balcony. This flat also boasts a large master bedroom with an en-suite shower room, further family three piece bathroom and a second double bedroom. There is ample storage throughout and off street parking. Carew House is located just off Leigham Court Road. Streatham Hill Station serving London Victoria via Clapham Junction is within half a mile with a wonderful array of shops and bars found along Streatham High Road. Alternatively Tulse Hill station is a 15 minute walk with overground links into London.

## Leigham Court Road, SW16

Approximate Gross Internal Floor Area: 684 sq ft / 63.5 sq m

Seventh Floor

Illustration for identification purposes only, measurements are approximate, not to scale.