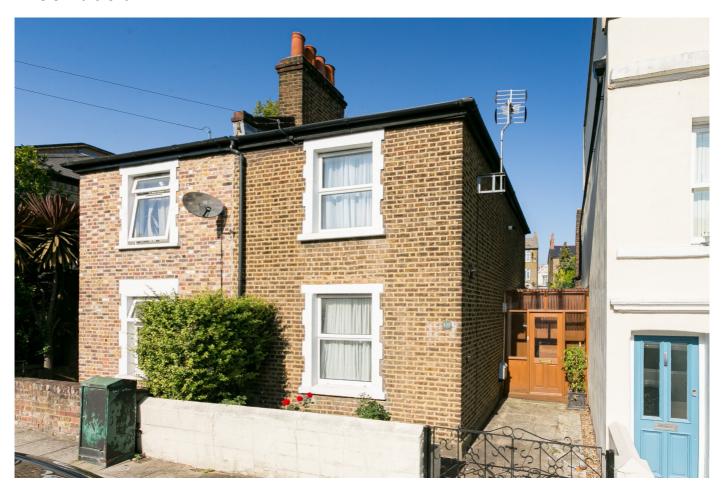

## Wellfield Road, Streatham SW16

Tenure: Freehold Borough: Lambeth

# £575,000

- Beautiful Victorian cottage
- No onward chain

A beautiful Victorian cottage located on a lovely quuet residential street with a private garden. Downstairs there are two reception rooms and a separate kitchen as well as porch entrance. Upstairs you'll find two double bedrooms and a family bathroom. The current owner has enjoyed this house for many years however it is now in need of refurbishment. Wellfield Road has a lovely community feel and is only a short walk to the Common, the amenities of the high road and the excellent rail links of Streatham and Streatham Hill.