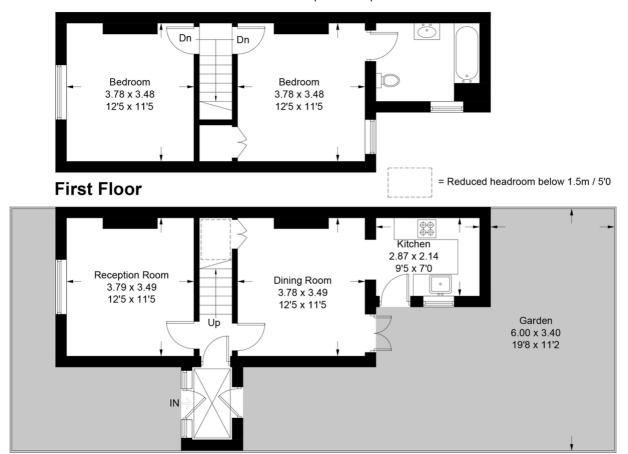

## Wellfield Road

Approximate Gross Internal Area = 79.9 sq m / 860 sq ft Reduced Headroom = 1.0 sq m / 11 sq ft Total = 80.9 sq m / 871 sq ft

### **Ground Floor**

This plan is for layout guidance only. Not drawn to scale unless stated. Windows and door openings are approximate. Whilst every care is taken in the preparation of this plan, please check all dimensions, shapes and compass bearings before making any decisions reliant upon them. (ID689176)