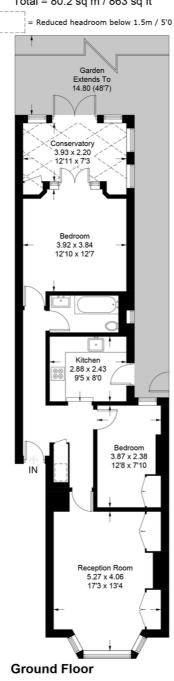

Approximate Gross Internal Area = 79.8 sq m / 859 sq ft Reduced Headroom = 0.4 sq m / 4 sq ft Total = 80.2 sq m / 863 sq ft

This plan is for layout guidance only. Not drawn to scale unless stated. Windows and door openings are approximate. Whilst every care is taken in the preparation of this plan, please check all dimensions, shapes and compass bearings before making any decisions reliant upon them. (ID687694)