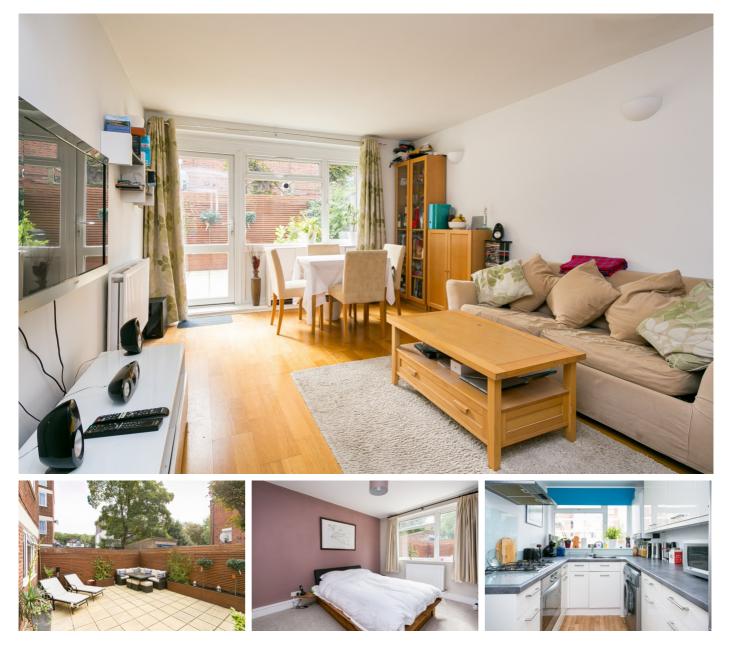

# £350,000

- Lovely private garden and private parking
- Large double bedroom

The flat has a large double bedroom and a spacious reception room which overlooks and gives access to the lovely south-facing private garden and parking space. This type of flat is rarely available to the market. A short walk from both the common and the high road where there are large supermarkets, the Hub leisure development and well regarded pubs. Many bus routes run to various areas of the city from the nearby bus station and both Streatham and Streatham Common stations are within easy reach offering alternative routes into the city, Victoria, London Bridge and Clapham Junction.