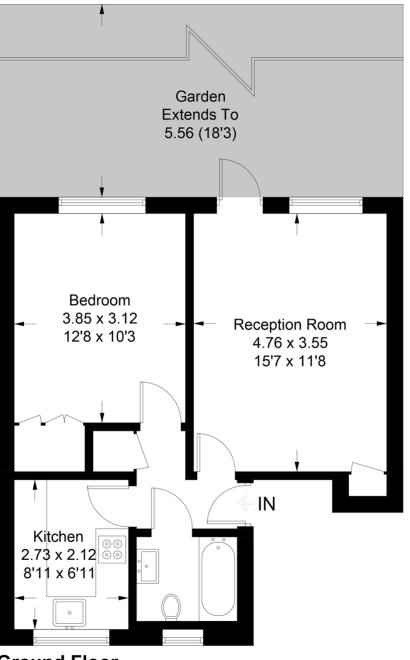

### **Beechcroft Close**

Approximate Gross Internal Area = 44.6 sq m / 480 sq ft

#### **Ground Floor**

This plan is for layout guidance only. Not drawn to scale unless stated. Windows and door openings are approximate. Whilst every care is taken in the preparation of this plan, please check all dimensions, shapes and compass bearings before making any decisions reliant upon them. (ID687366)