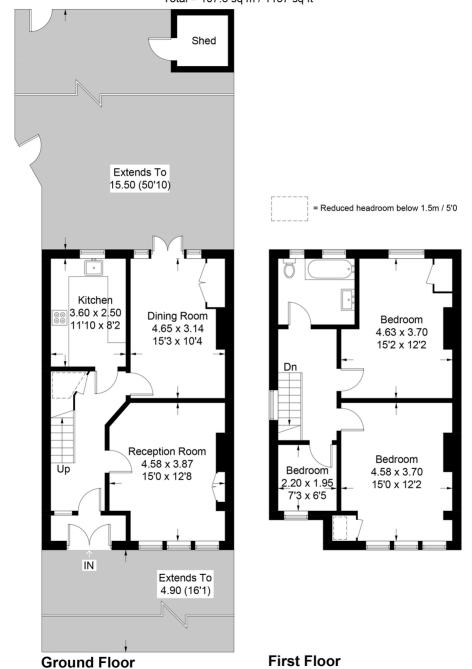

In accordance with the 1979 Estate Agents act we inform you that the owner of the property is related to an employee of Brooks Estate Agents.

**Valley Road**Approximate Gross Internal Area = 106.2 sq m / 1143 sq ft (Excluding Shed / Reduced Headroom) Reduced Headroom = 1.3 sq m / 14 sq ft Total = 107.5 sq m / 1157 sq ft

This plan is for layout guidance only. Not drawn to scale unless stated. Windows and door openings are approximate. Whilst every care is taken in the preparation of this plan, please check all dimensions, shapes and compass bearings before making any decisions reliant upon them. (ID611268)