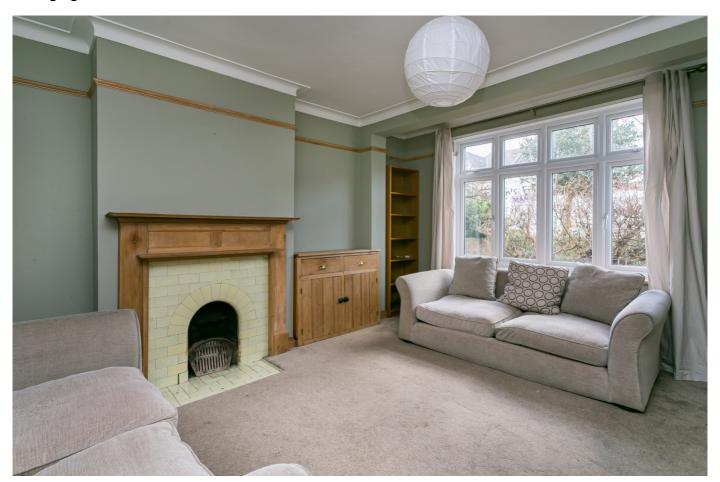

## £650,000

- Three bedroom house
- Large garden

A bright three bedroom house situated on a popular street, boasting original floorboards and fireplaces. The property comprises of two reception rooms, fitted kitchen and a large garden on the ground floor. The first floor offers two double bedrooms, a single room and family bathroom. There is potential to extend on the ground floor or into the loft, subject to planning permissions. Streatham Common and the landscaped gardens of the Rookery are a short walk away, plus the amenities of the High Road.