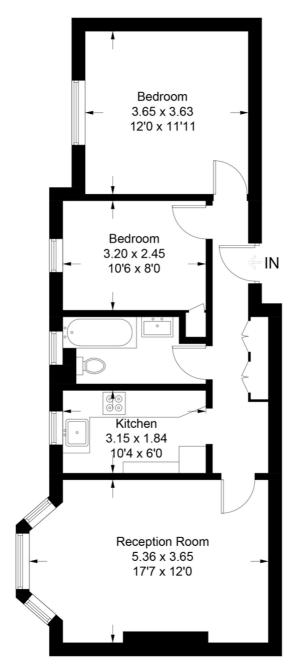

### The High

Approximate Gross Internal Area = 59.9 sq m / 645 sq ft

# **Third Floor**

This plan is for layout guidance only. Not drawn to scale unless stated. Windows and door openings are approximate. Whilst every care is taken in the preparation of this plan, please check all dimensions, shapes and compass bearings before making any decisions reliant upon them. (ID683953)