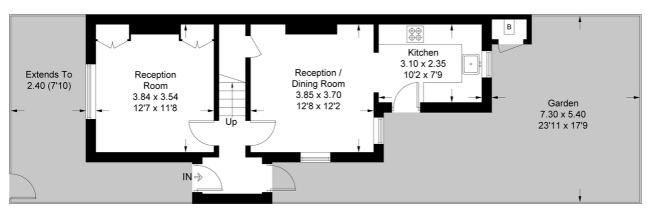

## Wellfield Road

Approximate Gross Internal Area 81.8 sq m / 880 sq ft Reduced Headroom = 1.1 sq m / 12 sq ft Total = 82.9 sq m / 892 sq ft

= Reduced headroom below 1.5m / 5'0

### **Ground Floor**

This plan is for layout guidance only. Not drawn to scale unless stated. Windows and door openings are approximate. Whilst every care is taken in the preparation of this plan, please check all dimensions, shapes and compass bearings before making any decisions reliant upon them. (ID677069)