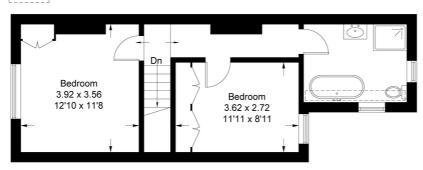

## Wellfield Road

Approximate Gross Internal Area 81.8 sq m / 880 sq ft Reduced Headroom = 1.1 sq m / 12 sq ft Total = 82.9 sq m / 892 sq ft

= Reduced headroom below 1.5m / 5'0

#### **First Floor**