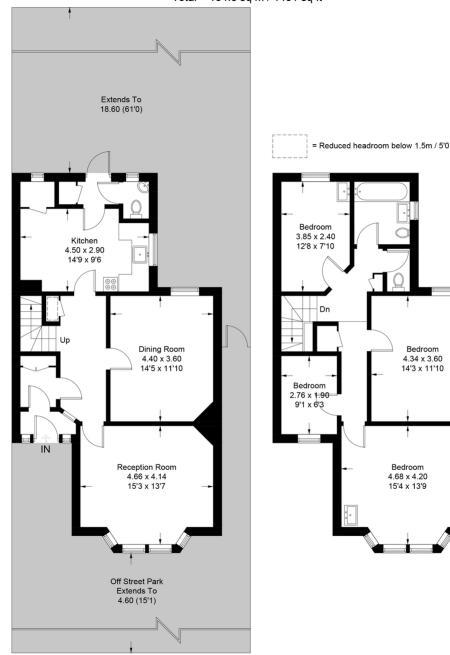

Wyatt Park Road

Approximate Gross Internal Area = 134.4 sq m / 1447 sq ft
(Excluding Reduced Headroom) Reduced Headroom = 0.4 sq m / 4 sq ft Total = 134.8 sq m / 1451 sq ft

**Ground Floor** First Floor

This plan is for layout guidance only. Not drawn to scale unless stated. Windows and door openings are approximate. Whilst every care is taken in the preparation of this plan, please check all dimensions, shapes and compass bearings before making any decisions reliant upon them. (ID675268)