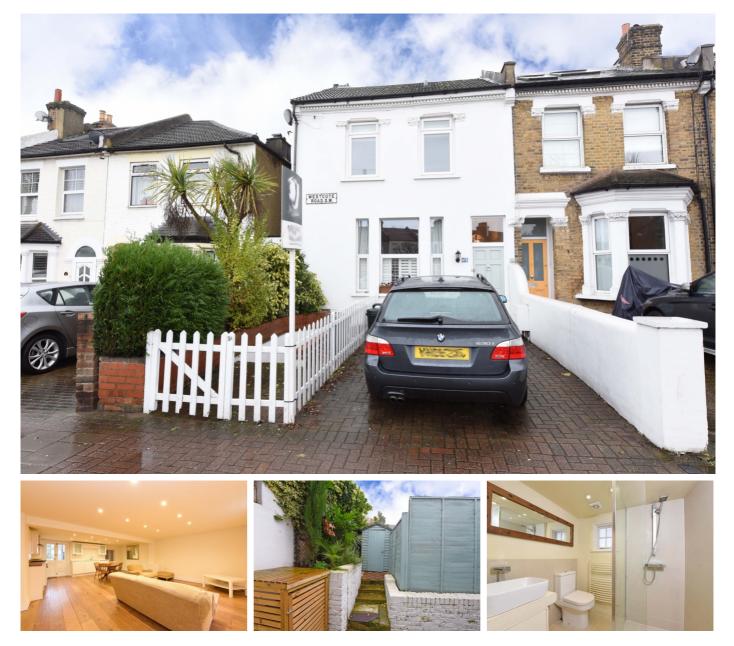

## Westcote Road, Streatham SW16

Tenure: Share of Freehold Borough: Lambeth

## £325,000

- Private walled patio garden
- Shared freehold

A very large one bedroom flat on the lower ground floor of a lovely converted house. The flat is smart and bright and with a very large reception room. There is a private walled patio garden at the rear. Streatham Common station is a short walk away which connects direct to London bridge and Victoria as are a parade of shops and pubs. The flat is available with no onward chain.