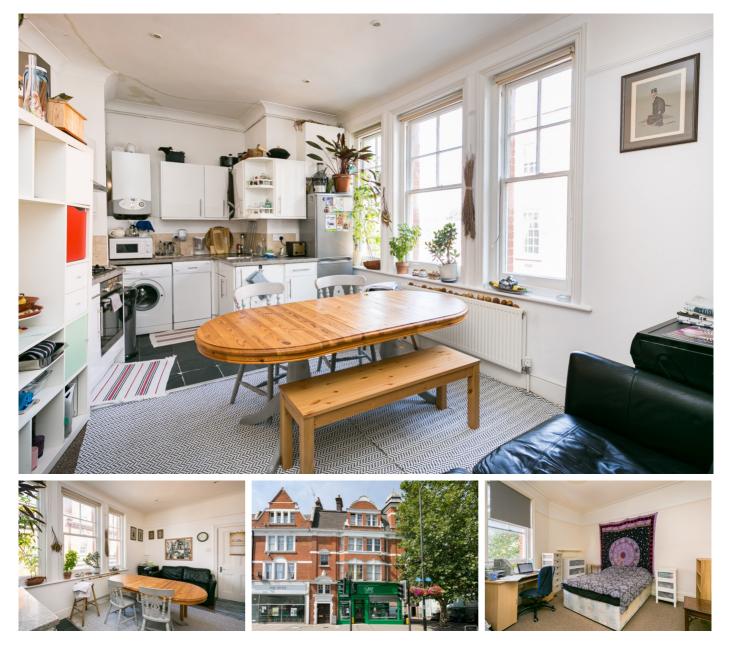

# £375,000

- Spacious Flat
- No chain

The flat is a very spacious three bedroom, two bathroom apartment on the first floor of a mansion building on the high road. There is a large kitchen dining room as well as reception room and two double bedrooms plus single. There is lots of natural light from a corner position and no ongoing chain. The station and shops bars and restaurants of Streatham hill are all on your doorstep.