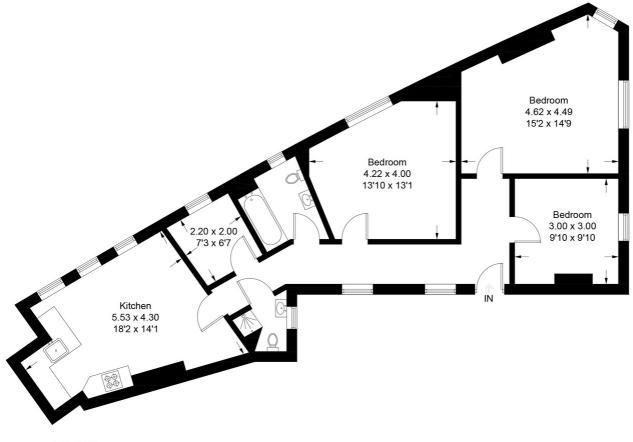

## Streatham High Road

Approximate Gross Internal Area = 87.7 sq m / 944 sq ft

### **First Floor**

This plan is for layout guidance only. Not drawn to scale unless stated. Windows and door openings are approximate. Whilst every care is taken in the preparation of this plan, please check all dimensions, shapes and compass bearings before making any decisions reliant upon them. (ID670794)