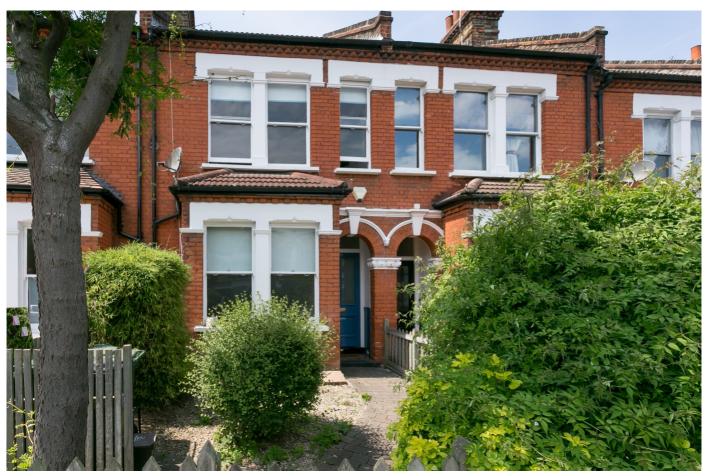

## Clive Road, West Dulwich SE21

Tenure: Freehold Borough: Lambeth

# £900,000

- Four bedroom house
- Period freehold house

A lovely and spacious four bedroom house Victorian on Clive Road. This property comprises; bright reception room with bay window and feature fireplace, dining room, eat- in kitchen with appliances, downstairs WC, four bedrooms and modern bathroom. There is a lovely Sunny garden laid to lawn and the house is being sold with no onward chain. Clive Rd runs parrallel to the excellent Rosendale Rd where shops, bars and restaurants can be found along with some excellent nearby schools.