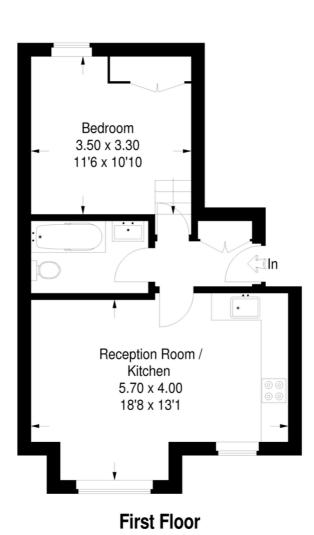

## Wavertree Road

Approximate Gross Internal Area 41.8 sq m / 450 sq ft

This plan is for layout guidance only. Not drawn to scale unless stated. Windows & door openings are approximate. Whilst every care is taken in the preparation of this plan,please check all dimensions, shapes & compass bearings before making any decisions reliant upon them. (ID245709)