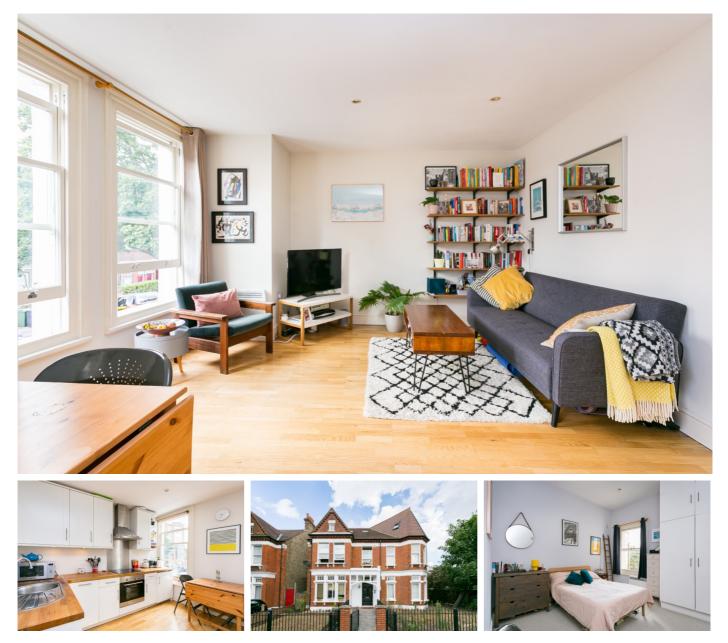

## 19 Wavertree Road, Streatham Hill SW2

Tenure: Leasehold Borough: Lambeth

## £375,000

- One bedroom
- Excellent decorative order

A beautifully presented, light and airy one bedroom flat in a handsome building just off Streatham Hill. The flat has high ceilings and large picture windows with lots of natural light, plus access to a sunny outdoor space. There is parking on a first come first served basis and a communal patio. The property is located on a quiet residential road a short walk from Streatham Hill station and the shops bars and restaurants on the high road.