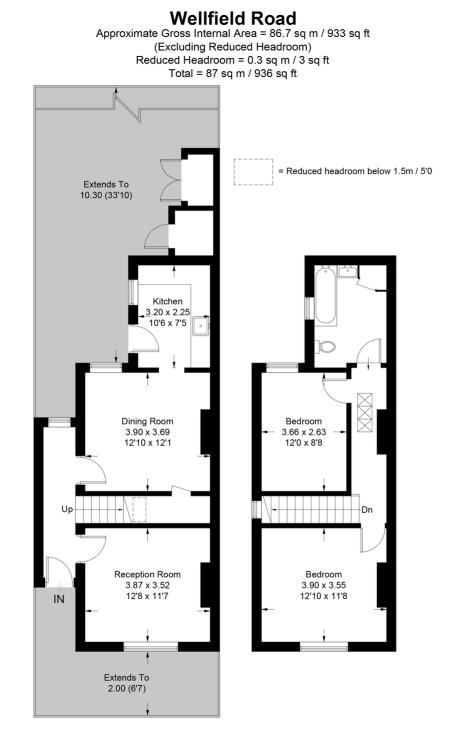

## **Ground Floor**

**First Floor** 

This plan is for layout guidance only. Not drawn to scale unless stated. Windows and door openings are approximate. Whilst every care is taken in the preparation of this plan, please check all dimensions, shapes and compass bearings before making any decisions reliant upon them. (ID663643)