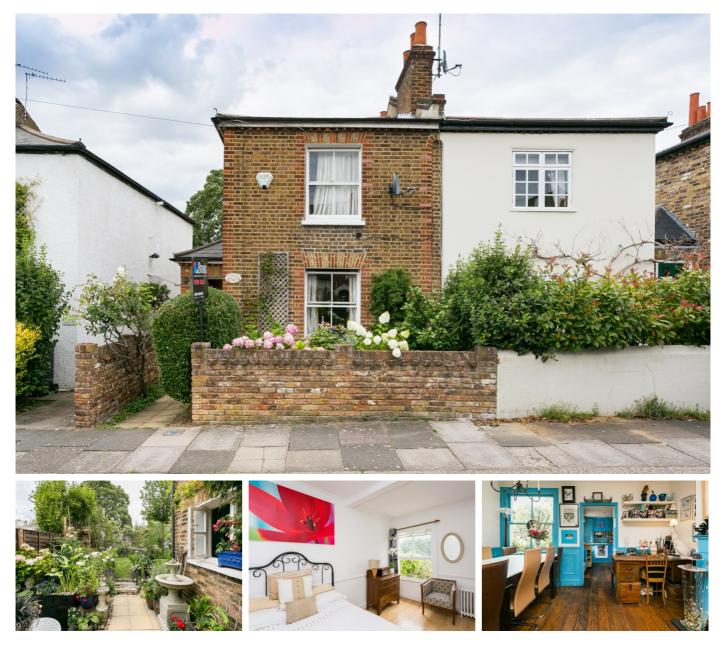

## Wellfield Road, Streatham SW16

Tenure: Freehold Borough: Lambeth

## £625,000

- Charming semi-detached Cottage
- Delightful mature garden

A unique opportunity to purchase a charming original two bedroom semi detached cottage, with a private matured garden in the heart of Streatham Village. Wellfied Road is a popular residential road, considered by many as the heart of Streatham and is just moments from the shops, bars and restaurants of Streatham High Road, plus access to three mainline stations. The area also boast a selection of many excellent schools.