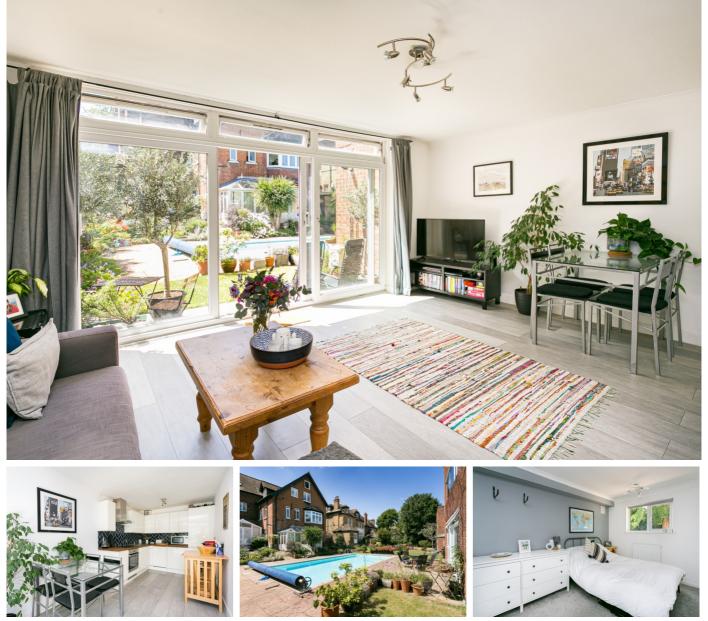

## £450,000

- Communal outdoor swimming pool
- Excellent location

A two bedroom ground floor apartment set back from the road with direct access to a lovely communal garden which includes a well maintained outdoor swimming pool. The flat has just been refurbished with new kitchen and bathroom and floorings throughout. The flat comes chain free and is located just moments from Tooting Bec Common with many bus routes to the heart of Tooting, Balham and the excellent Northern line connections of both places.