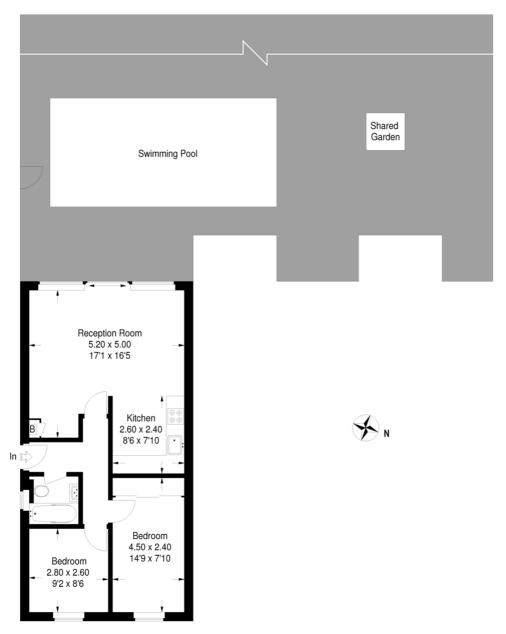

## **Thrale Road**

Approximate Gross Internal Area 56.6 sq m / 609 sq ft

## **Ground Floor**

This plan is for layout guidance only. Not drawn to scale unless stated. Windows & door openings are approximate. Whilst every care is taken in the preparation of this plan,please check all dimensions, shapes & compass bearings before making any decisions reliant upon them. (ID251324)