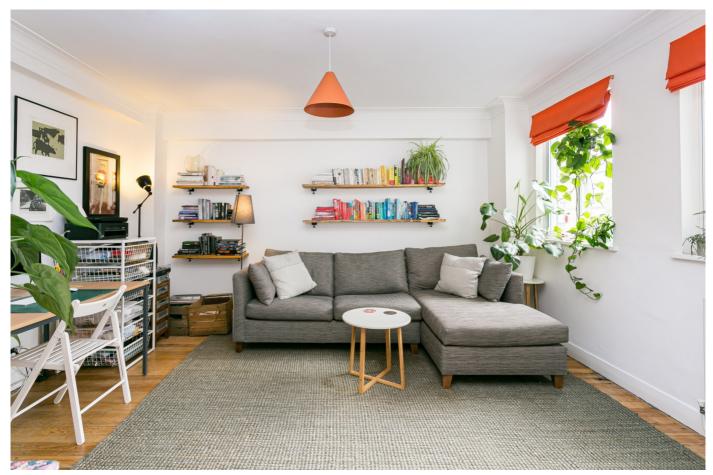

## Offers in excess of £325,000

- Very short walk to Streatham Hill station
- Approx 584 sq ft

This excellent one bedroom flat is on the first floor of The High, a landmark and well maintained Streatham building, and is extremely bright and spacious (approx (584 sq ft). The property is presented in excellent condition throughout with a modern kitchen and bathroom, large living room and bedroom with huge walk-in wardrobe. The flat is set back from Streatham High Road and has amazing access to the local shops, bars and restaurants and Tooting Bec Common, and also benefits from secondary glazing.