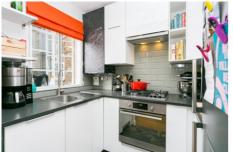

## Offers in excess of £325,000

- Very short walk to Streatham Hill station
- Approx 584 sq ft

This excellent one bedroom flat is on the first floor of The High, a landmark and well maintained Streatham building, and is extremely bright and spacious (approx (584 sq ft). The property is presented in excellent condition throughout with a modern kitchen and bathroom, large living room and bedroom with huge walk-in wardrobe. The flat is set back from Streatham High Road and has amazing access to the local shops, bars and restaurants and Tooting Bec Common, and also benefits from secondary glazing.