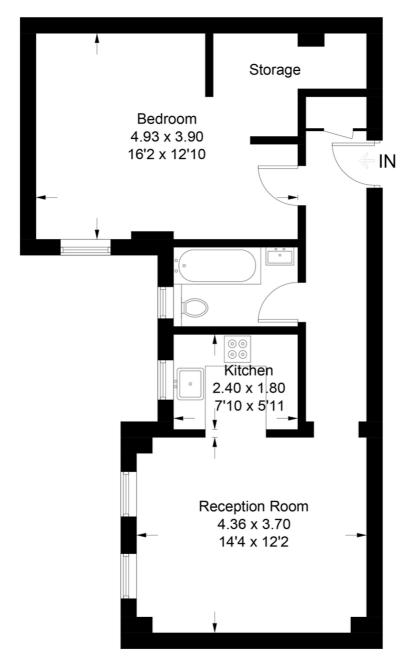

### The High

Approximate Gross Internal Area = 54.3 sq m / 584 sq ft

# **First Floor**

This plan is for layout guidance only. Not drawn to scale unless stated. Windows and door openings are approximate. Whilst every care is taken in the preparation of this plan, please check all dimensions, shapes and compass bearings before making any decisions reliant upon them. (ID659841)