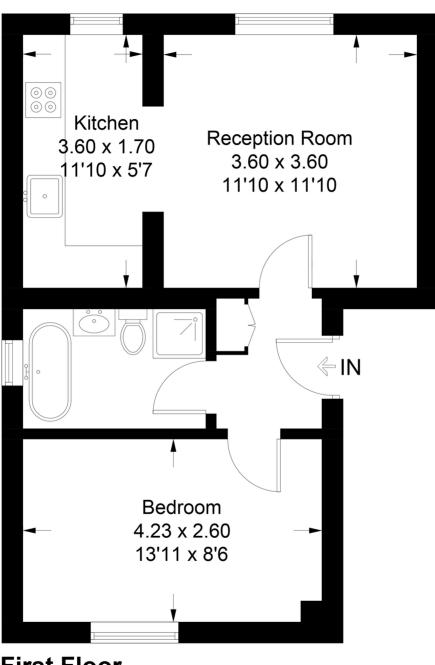

### **Rosethorn Close**

Approximate Gross Internal Area = 40.4 sq m / 435 sq ft

## **First Floor**

This plan is for layout guidance only. Not drawn to scale unless stated. Windows and door openings are approximate. Whilst every care is taken in the preparation of this plan, please check all dimensions, shapes and compass bearings before making any decisions reliant upon them. (ID660327)