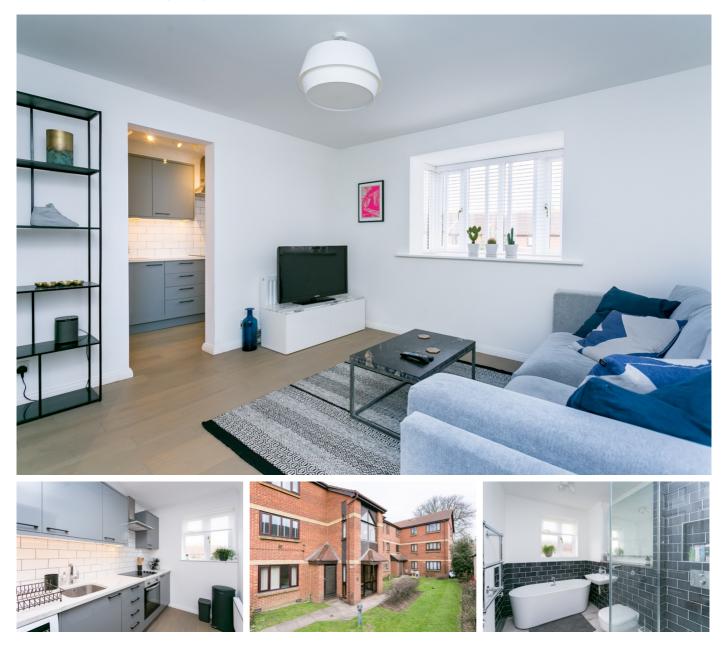

# £350,000

- Close to Clapham South and Balham Tube stations
- Beautiful and high quality refurbishment

A lovely one bedroom flat in a purpose built block in Rosethorn Close. This first floor property comprises; a bright living room, kitchen fitted with appliances, double bedroom and a bathroom with bath and shower cubicle. The flat also benefits from an allocated parking space. Rosethorn Close is located just off Thornton Road with great access to the middle of Balham and Tube sations at Balham and Clapham south.