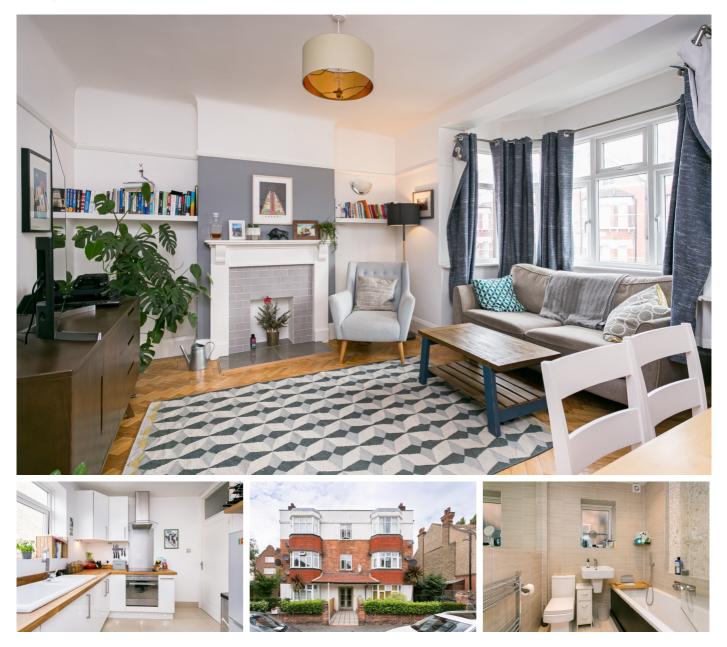

## Babington Road, Streatham SW16

Tenure: Share of Freehold Borough: Lambeth

## £375,000

- Beautiful high quality finish
- Very close to Streatham station and Thameslink line

This lovely apartment offers a brilliant reception space with large bay window as well as a generous separate kitchen. The flat is beautifully presented throughout and is on the first floor of a small, stand alone, purposebuilt block. There is a communal outdoor space and a short walk to Streatham overground station and the Thameslink line, excellent bus routes to the City and West end and a host of excellent cafes, bars and restaurants. The flat comes with a share in the freehold.