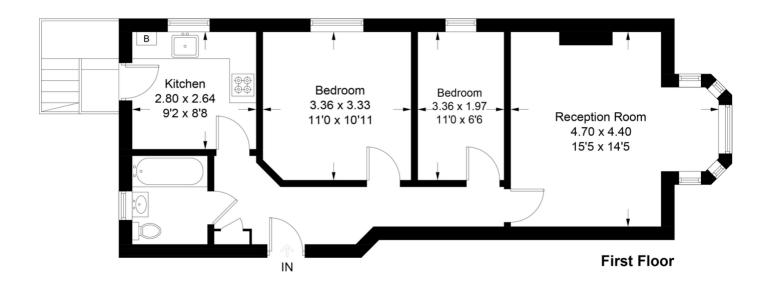

This plan is for layout guidance only. Not drawn to scale unless stated. Windows and door openings are approximate. Whilst every care is taken in the preparation of this plan, please check all dimensions, shapes and compass bearings before making any decisions reliant upon them. (ID654751)