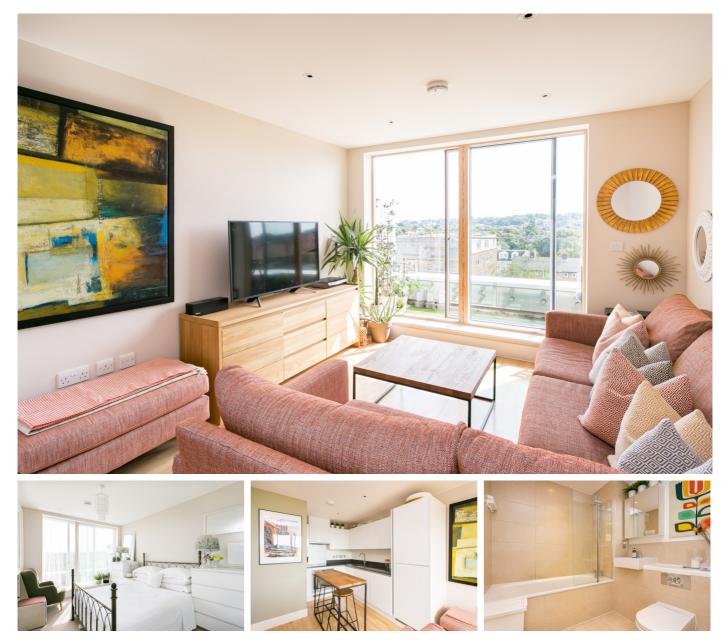

## £1,400 pcm

- One Bedroom Apartment
- Private Balcony

A beautifully presented one bedroom flat located in the popular Derry Court development in Streatham. This flat comes furnished but is available part/unfurnished, and features a private balcony, with access from both living room and bedroom. This flat benefits from bike storage facilities, a concierge, and access to roof terrace on the 3rd floor. The property is situated within close proximity to Streatham station, Bettery Gym and Leisure Centre, and Streatham Common. Available mid-August.