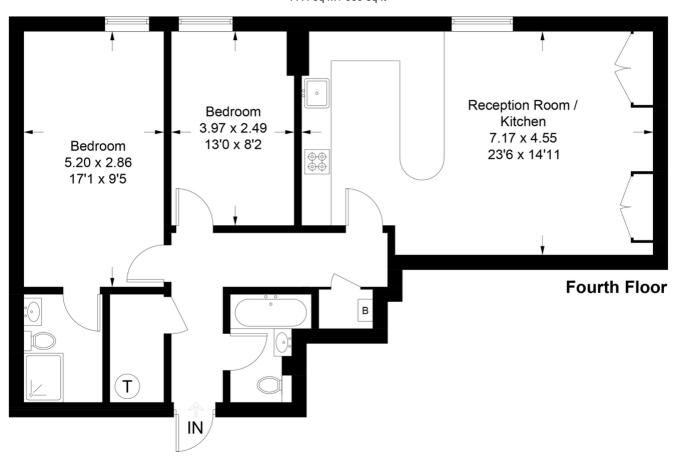

## **Century House**

Approximate Gross Internal Area 77.4 sq m / 833 sq ft

This plan is for layout guidance only. Not drawn to scale unless stated. Windows and door openings are approximate. Whilst every care is taken in the preparation of this plan, please check all dimensions, shapes and compass bearings before making any decisions reliant upon them. (ID647308)