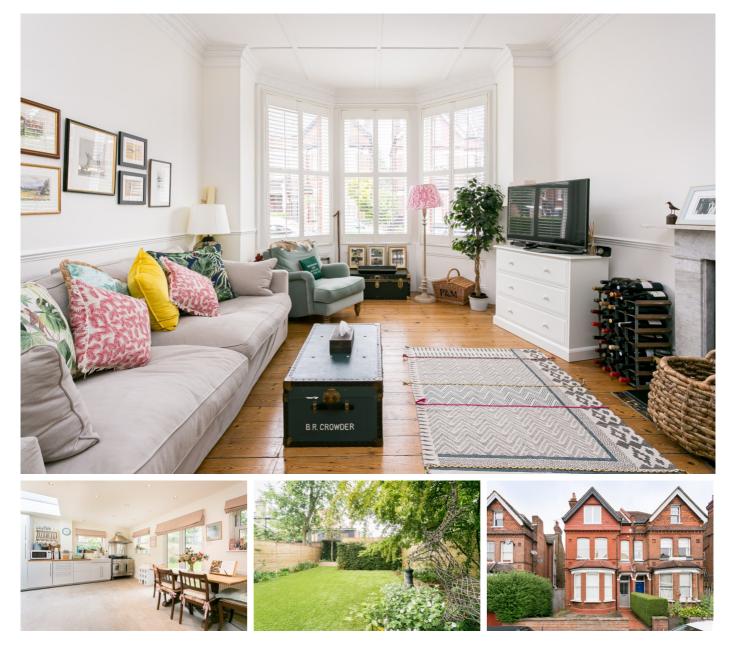

# £650,000

- Superb three bedroom two bathroom flat
- Excellent decorative order

A superb three-bedroom, two bathroom flat in a converted period building with a large cellar and spacious kitchen/dining room, overlooking a beautifully kept private rear garden. The accommodation is in excellent decorative order with great charm and character and lots of natural light. The property is situated in an enviable location, close to excellent transport links, shops, bars and restaurants.