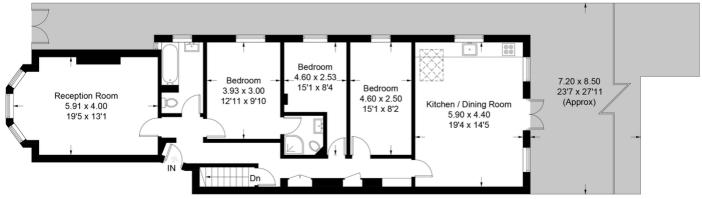

### **Pinfold Road**

Approximate Gross Internal Area = 108.2 sq m / 1165 sq ft Basement = 15 sq m / 161 sq ft Total = 123.2 sq m / 1326 sq ft

Basement

### **Ground Floor**

This plan is for layout guidance only. Not drawn to scale unless stated. Windows and door openings are approximate. Whilst every care is taken in the preparation of this plan, please check all dimensions, shapes and compass bearings before making any decisions reliant upon them. (ID645248)