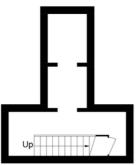

### **Pinfold Road**

Approximate Gross Internal Area = 108.2 sq m / 1165 sq ft Basement = 15 sq m / 161 sq ft Total = 123.2 sq m / 1326 sq ft

Basement