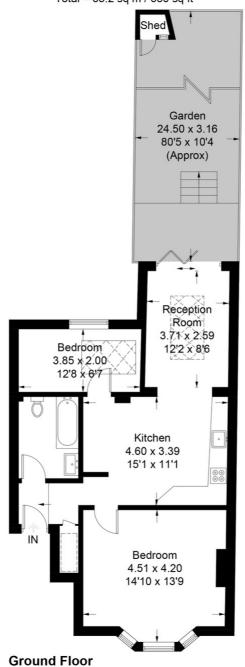

Sunnyhill Road
Approximate Gross Internal Area = 62.5 sq m / 673 sq ft (Excluding Reduced Headroom / Shed) Reduced Headroom = 0.7 sq m / 7 sq ft Total = 63.2 sq m / 680 sq ft

This plan is for layout guidance only. Not drawn to scale unless stated. Windows and door openings are approximate. Whilst every care is taken in the preparation of this plan, please check all dimensions, shapes and compass bearings before making any decisions reliant upon them. (ID641950)