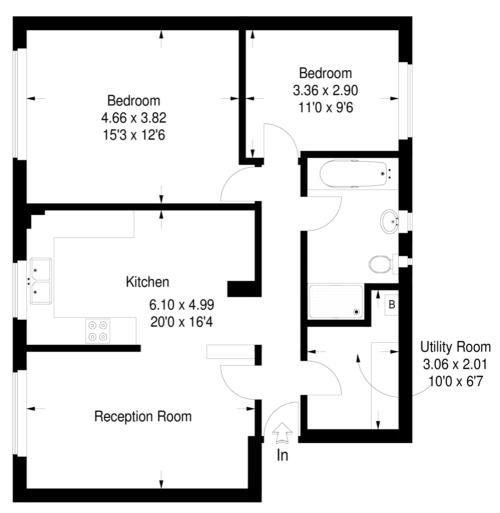

## **Tina Court**

Approximate Gross Internal Area 78 sq m / 839 sq ft

## **Second Floor**

This plan is for layout guidance only. Not drawn to scale unless stated. Windows & door openings are approximate. Whilst every care is taken in the preparation of this plan,please check all dimensions, shapes & compass bearings before making any decisions reliant upon them. (ID43683)